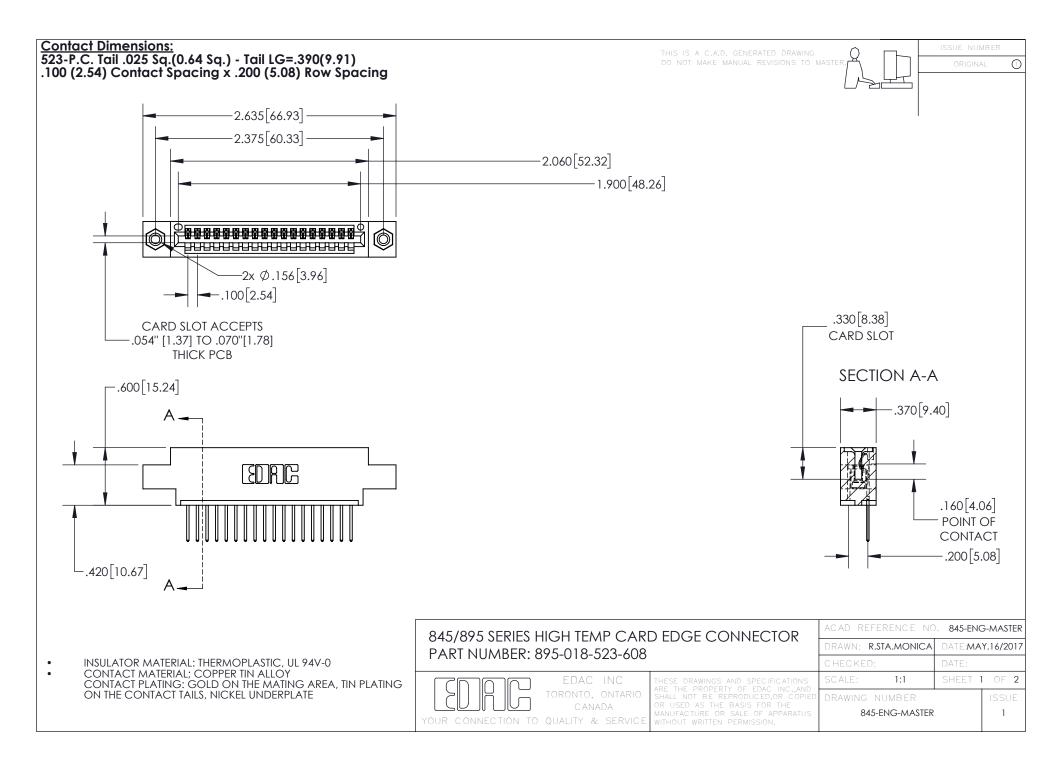

INSULATOR MATERIAL: THERMOPLASTIC POLYESTER, UL 94V-0 DAP MATERIAL AVAILABLE UPON REQUEST

**Contact Code 558** 

CONTACT MATERIAL; COPPER ALLOY CONTACT PLATING: GOLD ON THE MATING AREA, TIN PLATING ON THE CONTACT TAILS, NICKEL UNDERPLATE

## 845/895 SERIES HIGH TEMP CARD EDGE CONNECTOR CONTACT CODE 555,556,558,559,560 DIMENSIONS

YOUR CONNECTION TO QUALITY & SERVICE

Contact Code 559

|   | ACAD REFERENCE NO. 845-ENG-MASTER |                  |  |
|---|-----------------------------------|------------------|--|
|   | DRAWN: R.STA.MONICA               | DATE:MAY.16/2017 |  |
|   | CHECKED:                          | DATE:            |  |
|   | SCALE: 1:1                        | SHEET 2 OF 2     |  |
| D | DRAWING NUMBER                    | ISSUE            |  |

Contact Code 560