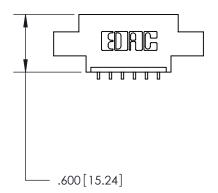

Card Slot Accepts

846/896 SERIES HIGH TEMP CARD EDGE CONNECTOR PART NUMBER: 846-006-559-602

**EDAC INC** TORONTO, ONTARIO CANADA

THESE DRAWINGS AND SPECIFICATIONS ARE THE PROPERTY OF EDAC INC., AND SHALL NOT BE REPRODUCED, OR COPIED OR USED AS THE BASIS FOR THE MANUFACTURE OR SALE OF APPARATUS WITHOUT WRITTEN PERMISSION.