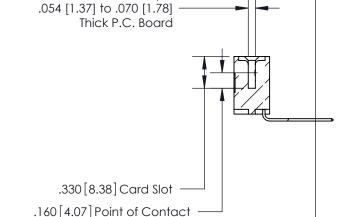

<u>Contact Dimensions:</u>
559-90 Degree Bend (Code 541 Contacts)
See Sheet 2 for Contact Code 555, 556, 558, 559, 560 Dimensions

THIS IS A C.A.D. GENERATED DRAWING DO NOT MAKE MANUAL REVISIONS TO MASTER.