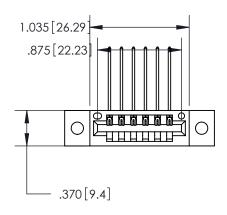

Card Slot Accepts

846/896 SERIES HIGH TEMP CARD EDGE CONNECTOR PART NUMBER: 846-006-559-602

**EDAC INC** TORONTO, ONTARIO CANADA

THESE DRAWINGS AND SPECIFICATIONS ARE THE PROPERTY OF EDAC INC., AND SHALL NOT BE REPRODUCED, OR COPIED OR USED AS THE BASIS FOR THE MANUFACTURE OR SALE OF APPARATUS WITHOUT WRITTEN PERMISSION.