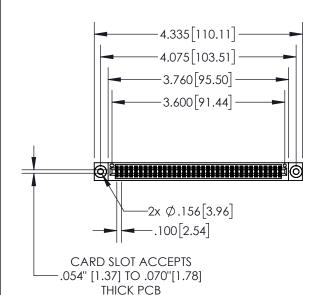

| 845/895 SERIES HIGH TEMP CARD EDGE CONNEC | CTOR |
|-------------------------------------------|------|
| PART NUMBER: 845-070-542-803              |      |

|   | ACAD REFERENCE NO   | . 845-ENC       | G-MASTER  |
|---|---------------------|-----------------|-----------|
|   | DRAWN: R.STA.MONICA | DATE: <b>MA</b> | Y.16/2017 |
|   | CHECKED:            | DATE:           |           |
|   | SCALE: 1:2          | SHEET 1         | 1 OF 2    |
| D | DRAWING NUMBER      |                 | ISSUE     |
|   | 0.45 5110 1446750   |                 | , ,       |