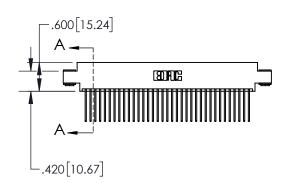

1

| .330[8.38]<br>CARD SLOT                     |  |  |  |  |
|---------------------------------------------|--|--|--|--|
| .370[9.40]                                  |  |  |  |  |
| SECTION A-A                                 |  |  |  |  |
|                                             |  |  |  |  |
| .160[4.06]<br>150 [3.8] POINT OF<br>CONTACT |  |  |  |  |
| .200[5.08]                                  |  |  |  |  |