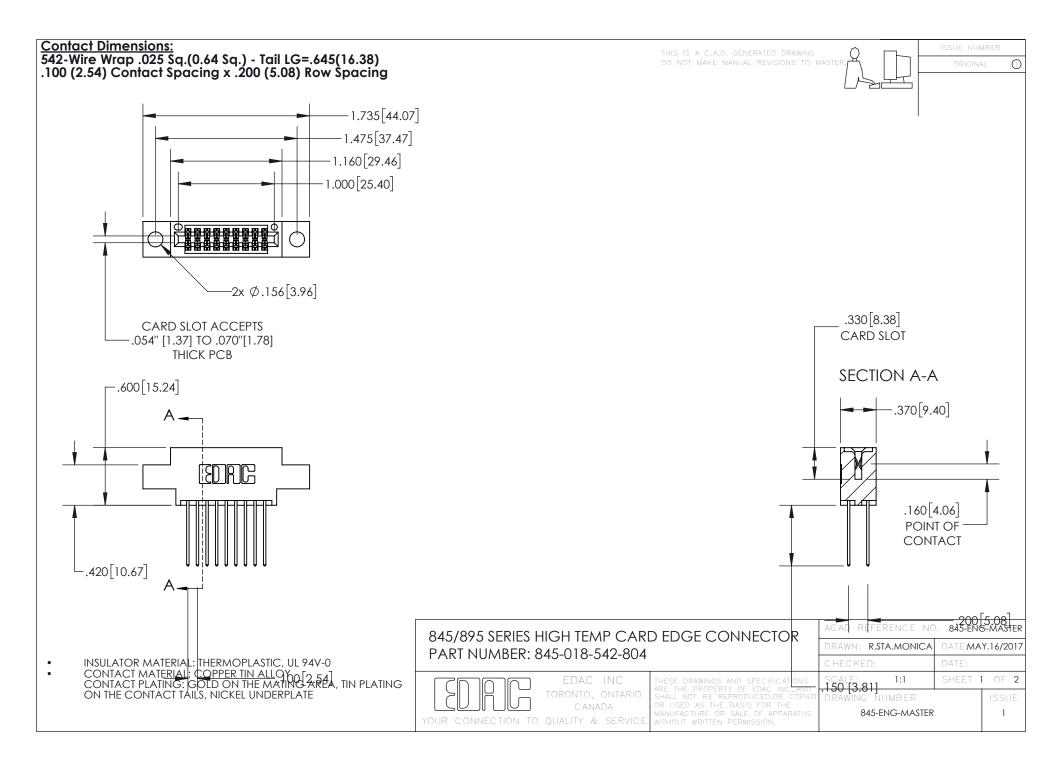

- INSULATOR MATERIAL: THERMOPLASTIC POLYESTER, UL 94V-0 DAP MATERIAL AVAILABLE UPON REQUEST
- CONTACT MATERIAL; COPPER ALLOY

CONTACT PLATING: GOLD ON THE MATING AREA, TIN PLATING ON THE CONTACT TAILS, NICKEL UNDERPLATE

## 845/895 SERIES HIGH TEMP CARD EDGE CONNECTOR CONTACT CODE 555,556,558,559,560 DIMENSIONS

YOUR CONNECTION TO QUALITY & SERVICE

|   | ACAD REFERENCE NO. 845-ENG-MASTER |                          |
|---|-----------------------------------|--------------------------|
|   | DRAWN: R.STA.MONICA               | DATE: <b>MAY.16/2017</b> |
|   | CHECKED:                          | DATE:                    |
|   | SCALE: 1:1                        | SHEET 2 OF 2             |
| D | DRAWING NUMBER                    | ISSUE                    |

845-ENG-MASTER