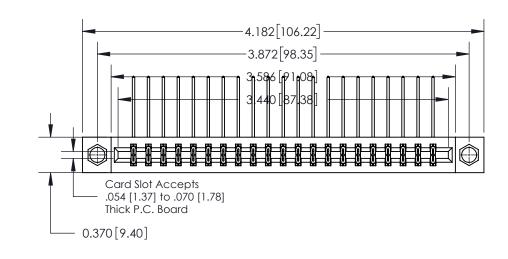

**Mounting Option** 

08-#4-40 Unified Threaded Inserts

## **Contact Detail**

558-90 Degree Bend (Code 541 Contacts)

.156 [3.96] Contact Spacing x .200 [5.08] Row Spacing

THIS IS A C.A.D. GENERATED DRAWING DO NOT MAKE MANUAL REVISIONS TO MASTER.

ISSUE NUMBER ORIGINAL

## **See Accompanying Page for:**

**Contact Bend Details** 

837/887 Series High Temp Card Edge Connector Part Number: 837-042-558-808

YOUR CONNECTION TO QUALITY & SERVICE

**EDAC INC** TORONTO, ONTARIO CANADA