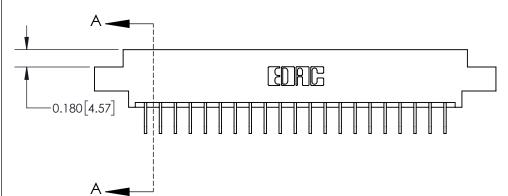

0.600 [15.24] 0.330[8.38] Card Slot .160 [4.06] Point of Contact

**SECTION A-A** 

ISSUE NUMBER

ORIGINAL

1

| 837/887 Series High Temp Card Edge Connector<br>Contact Bend Detail |                                                                                                                                     | ACAD REFERENCE NO. | 837 ENG MASTER   |               |
|---------------------------------------------------------------------|-------------------------------------------------------------------------------------------------------------------------------------|--------------------|------------------|---------------|
|                                                                     |                                                                                                                                     | DRAWN: J.LEE       | DATE: OCT. 06/09 |               |
|                                                                     |                                                                                                                                     | CHECKED:           | DATE:            |               |
| EDAC INC                                                            | THESE DRAWINGS AND SPECIFICATIONS ARE THE PROPERTY OF EDAC INC.,AND SHALL NOT BE REPRODUCED, OR COPIED OR USED AS THE BASIS FOR THE | SCALE: NTS         | SHEET            | 2 <b>OF</b> 2 |
| TORONTO, ONTARIO CANADA                                             |                                                                                                                                     | DRAWING NUMBER     | •                | ISSUE         |
| YOUR CONNECTION TO QUALITY & SERVICE                                | MANUFACTURE OR SALE OF APPARATUS WITHOUT WRITTEN PERMISSION.                                                                        | 837 Assembly       |                  | 1             |