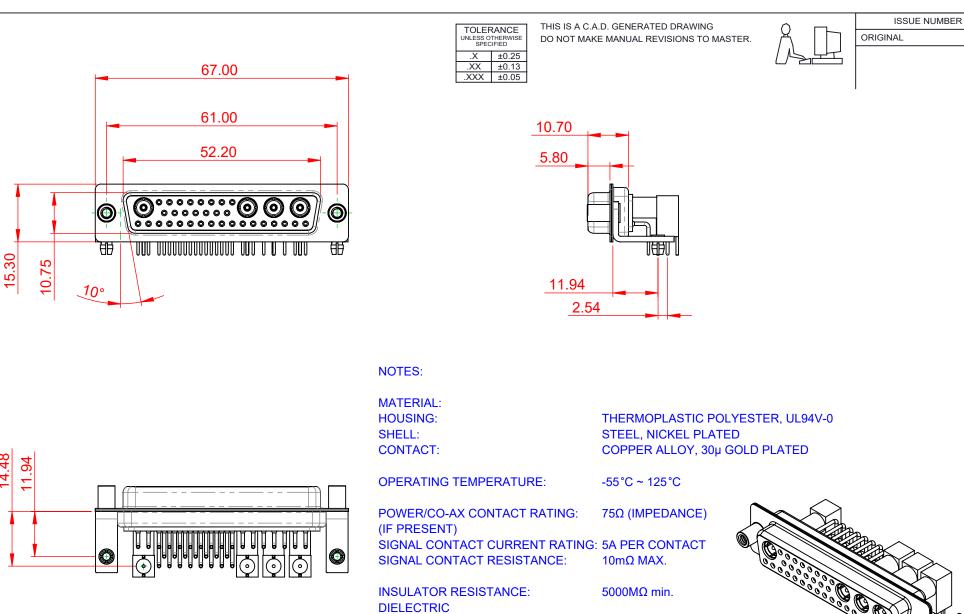

WITHSTANDING VOLTAGE:

1000V AC rms

60

(1)

|  | COMBINATION D-SUB                    |                                                                                                                                       | SW REFERENCE NO.: 630 COMBO ASSEMBLY |                  |       |
|--|--------------------------------------|---------------------------------------------------------------------------------------------------------------------------------------|--------------------------------------|------------------|-------|
|  |                                      |                                                                                                                                       | DRAWN: C.B                           | DATE: JAN. 01/20 | 19    |
|  |                                      |                                                                                                                                       | CHECKED:                             | DATE:            |       |
|  | EDAC INC                             | THESE DRAWINGS AND SPECIFICATIONS<br>ARE THE PROPERTY OF EDAC INC.,AND                                                                | SCALE: (IN C.A.D. 1:1)               | SHEET 1 OF       | 2     |
|  | YOUR CONNECTION TO QUALITY & SERVICE | SHALL NOT BE REPRODUCED, OR COPIED<br>OR USED AS THE BASIS FOR THE<br>MANUFACTURE OR SALE OF APPARATUS<br>WITHOUT WRITTEN PERMISSION. | DRAWING NUMBER: 630-36W4640-7N5      |                  | ISSUE |
|  |                                      |                                                                                                                                       | PART NUMBER: 630-36W4                | 1640-7N5         | 1     |