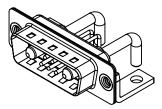

## NOTES:

MATERIAL: HOUSING: SHELL: CONTACT:

THERMOPLASTIC POLYESTER, UL94V-0 STEEL, NICKEL PLATED

COPPER ALLOY, 30µ" GOLD PLATED

**OPERATING TEMPERATURE:** 

20A (CURRENT) POWER/CO-AX CONTACT RATING: (IF PRESENT) SIGNAL CONTACT CURRENT RATING: 5A PER CONTACT SIGNAL CONTACT RESISTANCE:  $10m\Omega$  MAX.

INSULATOR RESISTANCE: DIELECTRIC WITHSTANDING VOLTAGE:

-55°C ~ 125°C

5000MΩ min.

1000V AC rms

|                    |                            |                                                                                                                                                                                                                | SW REFERENCE NO.: 629 COMBO ASSEMBLY |                  |       |
|--------------------|----------------------------|----------------------------------------------------------------------------------------------------------------------------------------------------------------------------------------------------------------|--------------------------------------|------------------|-------|
|                    | COMBINATION D-SUB          |                                                                                                                                                                                                                | DRAWN: C.B                           | DATE: JAN. 01/20 | 19    |
|                    |                            |                                                                                                                                                                                                                | CHECKED:                             | DATE:            |       |
|                    | EDAC INC                   | THESE DRAWINGS AND SPECIFICATIONS<br>ARE THE PROPERTY OF EDAC INC.,AND<br>SHALL NOT BE REPRODUCED,OR COPIED<br>OR USED AS THE BASIS FOR THE<br>MANUFACTURE OR SALE OF APPARATUS<br>WITHOUT WRITTEN PERMISSION. | SCALE: (IN C.A.D. 1:1)               | SHEET 1 OF       | 2     |
|                    | TORONTO, ONTARIO<br>CANADA |                                                                                                                                                                                                                | DRAWING NUMBER: 629-7W2-650-2N4      |                  | ISSUE |
| YOUR CONNECTION TO | UALITY & SERVICE           |                                                                                                                                                                                                                | PART NUMBER: 629-7W2                 | -650-2N4         | 1     |