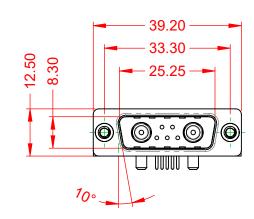

THIS IS A C.A.D. GENERATED DRAWING TOLERANCE UNLESS OTHERWISE SPECIFIED DO NOT MAKE MANUAL REVISIONS TO MASTER.

6.10

.X ±0.25 .XX ±0.13 .XXX ±0.05

## NOTES:

MATERIAL: HOUSING: SHELL: CONTACT:

THERMOPLASTIC POLYESTER, UL94V-0 STEEL, NICKEL PLATED

COPPER ALLOY, 30µ" GOLD PLATED

**OPERATING TEMPERATURE:** 

20A (CURRENT) POWER/CO-AX CONTACT RATING: (IF PRESENT) SIGNAL CONTACT CURRENT RATING: 5A PER CONTACT SIGNAL CONTACT RESISTANCE:  $10m\Omega$  MAX.

INSULATOR RESISTANCE: DIELECTRIC WITHSTANDING VOLTAGE:

-55°C ~ 125°C

5000MΩ min.

1000V AC rms

|                    |                            |                                                                                                                                                                                                                | SW REFERENCE NO.: 629 COMBO ASSEMBLY |                  |       |
|--------------------|----------------------------|----------------------------------------------------------------------------------------------------------------------------------------------------------------------------------------------------------------|--------------------------------------|------------------|-------|
|                    | COMBINATION D-SUB          |                                                                                                                                                                                                                | DRAWN: C.B                           | DATE: JAN. 01/20 | 19    |
|                    |                            |                                                                                                                                                                                                                | CHECKED:                             | DATE:            |       |
|                    | EDAC INC                   | THESE DRAWINGS AND SPECIFICATIONS<br>ARE THE PROPERTY OF EDAC INC.,AND<br>SHALL NOT BE REPRODUCED,OR COPIED<br>OR USED AS THE BASIS FOR THE<br>MANUFACTURE OR SALE OF APPARATUS<br>WITHOUT WRITTEN PERMISSION. | SCALE: (IN C.A.D. 1:1)               | SHEET 1 OF       | 2     |
|                    | TORONTO, ONTARIO<br>CANADA |                                                                                                                                                                                                                | DRAWING NUMBER: 629-7W2-650-2N4      |                  | ISSUE |
| YOUR CONNECTION TO | UALITY & SERVICE           |                                                                                                                                                                                                                | PART NUMBER: 629-7W2                 | -650-2N4         | 1     |