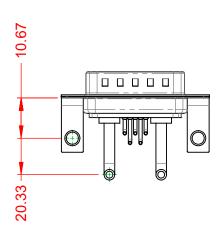

THIS IS A C.A.D. GENERATED DRAWING TOLERANCE UNLESS OTHERWISE SPECIFIED DO NOT MAKE MANUAL REVISIONS TO MASTER.

6.10

.X ±0.25 .XX ±0.13 .XXX ±0.05

INSULATOR RESISTANCE: DIELECTRIC WITHSTANDING VOLTAGE:

-55°C ~ 125°C

5000MΩ min.

1000V AC rms

|                    |                            |                                                                                                                                                                                                                | SW REFERENCE NO.: 629 COMBO ASSEMBLY |                  |       |
|--------------------|----------------------------|----------------------------------------------------------------------------------------------------------------------------------------------------------------------------------------------------------------|--------------------------------------|------------------|-------|
|                    | COMBINATION D-SUB          |                                                                                                                                                                                                                | DRAWN: C.B                           | DATE: JAN. 01/20 | 19    |
|                    |                            |                                                                                                                                                                                                                | CHECKED:                             | DATE:            |       |
|                    | EDAC INC                   | THESE DRAWINGS AND SPECIFICATIONS<br>ARE THE PROPERTY OF EDAC INC.,AND<br>SHALL NOT BE REPRODUCED,OR COPIED<br>OR USED AS THE BASIS FOR THE<br>MANUFACTURE OR SALE OF APPARATUS<br>WITHOUT WRITTEN PERMISSION. | SCALE: (IN C.A.D. 1:1)               | SHEET 1 OF       | 2     |
|                    | TORONTO, ONTARIO<br>CANADA |                                                                                                                                                                                                                | DRAWING NUMBER: 629-7W2-650-2N4      |                  | ISSUE |
| YOUR CONNECTION TO | UALITY & SERVICE           |                                                                                                                                                                                                                | PART NUMBER: 629-7W2                 | -650-2N4         | 1     |