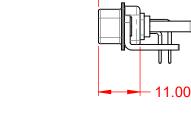

THIS IS A C.A.D. GENERATED DRAWING TOLERANCE UNLESS OTHERWISE SPECIFIED DO NOT MAKE MANUAL REVISIONS TO MASTER.

6.10

.X ±0.25 .XX ±0.13 .XXX ±0.05

## NOTES:

MATERIAL: HOUSING: SHELL: CONTACT:

THERMOPLASTIC POLYESTER, UL94V-0 STEEL, NICKEL PLATED

COPPER ALLOY, 30µ" GOLD PLATED

**OPERATING TEMPERATURE:** 

20A (CURRENT) POWER/CO-AX CONTACT RATING: (IF PRESENT) SIGNAL CONTACT CURRENT RATING: 5A PER CONTACT SIGNAL CONTACT RESISTANCE:  $10m\Omega$  MAX.

INSULATOR RESISTANCE: DIELECTRIC WITHSTANDING VOLTAGE:

-55°C ~ 125°C

5000MΩ min.

1000V AC rms

|                    |                            |                                                                                                                                                                                                                | SW REFERENCE NO.: 629 COMBO ASSEMBLY |                  |       |
|--------------------|----------------------------|----------------------------------------------------------------------------------------------------------------------------------------------------------------------------------------------------------------|--------------------------------------|------------------|-------|
|                    | COMBINATION D-SUB          |                                                                                                                                                                                                                | DRAWN: C.B                           | DATE: JAN. 01/20 | 19    |
|                    |                            |                                                                                                                                                                                                                | CHECKED:                             | DATE:            |       |
|                    | EDAC INC                   | THESE DRAWINGS AND SPECIFICATIONS<br>ARE THE PROPERTY OF EDAC INC.,AND<br>SHALL NOT BE REPRODUCED,OR COPIED<br>OR USED AS THE BASIS FOR THE<br>MANUFACTURE OR SALE OF APPARATUS<br>WITHOUT WRITTEN PERMISSION. | SCALE: (IN C.A.D. 1:1)               | SHEET 1 OF       | 2     |
|                    | TORONTO, ONTARIO<br>CANADA |                                                                                                                                                                                                                | DRAWING NUMBER: 629-7W2-650-2N4      |                  | ISSUE |
| YOUR CONNECTION TO | UALITY & SERVICE           |                                                                                                                                                                                                                | PART NUMBER: 629-7W2                 | -650-2N4         | 1     |