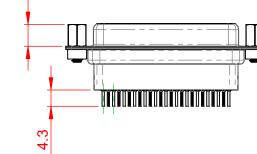

## 6.0 ±0.35 10.7

NOTES:

MATERIAL:

HOUSING: THERMOPLASTIC POLYESTER, UL94V-0 SHELL: STEEL, NICKEL PLATED CONTACT: COPPER ALLOY, 30µ GOLD PLATED OPERATING TEMPERATURE: -55°C to +105°C

CURRENT RATING: 3A PER CONTACT CONTACT RESISTANCE: 25mQ MAX. INSULATOR RESISTANCE: 5000MΩ min. DIELECTRIC WITHSTANDING VOLTAGE: 1000V AC rms