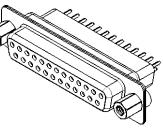

| 628 SERIES D-SUB CONNECTOR                                                     |                                                                                                                                                                                                                | SW REFERENCE NO.: 628 ASSEMBLY |                    |       |
|--------------------------------------------------------------------------------|----------------------------------------------------------------------------------------------------------------------------------------------------------------------------------------------------------------|--------------------------------|--------------------|-------|
|                                                                                |                                                                                                                                                                                                                | DRAWN: C.B                     | DATE: AUG. 01/2018 |       |
|                                                                                |                                                                                                                                                                                                                | CHECKED:                       | DATE:              |       |
| EDAG INC<br>TORONTO, ONTARIO<br>CANADA<br>YOUR CONNECTION TO QUALITY & SERVICE | THESE DRAWINGS AND SPECIFICATIONS<br>ARE THE PROPERTY OF EDAC INC.,AND<br>SHALL NOT BE REPRODUCED,OR COPIED<br>OR USED AS THE BASIS FOR THE<br>MANUFACTURE OR SALE OF APPARATUS<br>WITHOUT WRITTEN PERMISSION. | SCALE: 1:1                     | SHEET 1 OF         | 1     |
|                                                                                |                                                                                                                                                                                                                | DRAWING NUMBER: 628-025-0      | 621-073            | ISSUE |
|                                                                                |                                                                                                                                                                                                                | PART NUMBER: 628-025-0         | 621-073            | 1     |