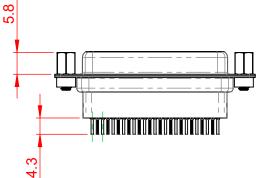

## 6.0 ±0.35 10.7

NOTES:

MATERIAL:

HOUSING: THERMOPLASTIC POLYESTER, UL94V-0 SHELL: STEEL, NICKEL PLATED CONTACT: COPPER ALLOY, 30µ GOLD PLATED OPERATING TEMPERATURE: -55°C to +105°C

CURRENT RATING: 3A PER CONTACT CONTACT RESISTANCE: 25mQ MAX. INSULATOR RESISTANCE: 5000MΩ min. DIELECTRIC WITHSTANDING VOLTAGE: 1000V AC rms