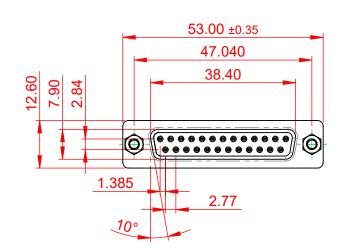

## 6.0 ±0.35 10.7

NOTES:

MATERIAL:

HOUSING: THERMOPLASTIC POLYESTER, UL94V-0 SHELL: STEEL, NICKEL PLATED CONTACT: COPPER ALLOY, 30µ GOLD PLATED OPERATING TEMPERATURE: -55°C to +105°C

CURRENT RATING: 3A PER CONTACT CONTACT RESISTANCE: 25mQ MAX. INSULATOR RESISTANCE: 5000MΩ min. DIELECTRIC WITHSTANDING VOLTAGE: 1000V AC rms