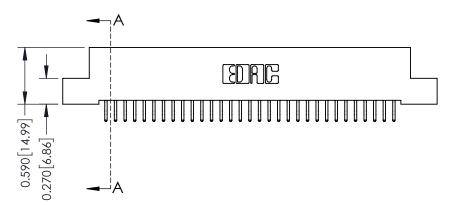

**Mounting Option** 08-#4-40 Unified Threaded Inserts **Contact Detail** 

556-Extender Board Bend (Code 520 Contacts) .100 [2.54] Contact Spacing x .200 [5.08] Row Spacing

**See Accompanying Pages for:** 

- **Contact Bend Details**
- **Mounting Options**

342 / 392 Card Edge Connector Part Number: 392-062-556-208

YOUR CONNECTION TO QUALITY & SERVICE

342 ENG MASTER J.LEE DATE: OCT. 06/09 SHEET 1 OF 3

342 Assembly

THIS IS A C.A.D. GENERATED DRAWING DO NOT MAKE MANUAL REVISIONS TO MASTER

ISSUE NUMBER

ORIGINAL

1

| 342 / 392 Card Edge Connector<br>Mounting Options |                                                                                                                                                                                               | ACAD REFERENCE NO. 342 ENG MASTER |                         |        |  |  |
|---------------------------------------------------|-----------------------------------------------------------------------------------------------------------------------------------------------------------------------------------------------|-----------------------------------|-------------------------|--------|--|--|
|                                                   |                                                                                                                                                                                               | DRAWN: J.LEE                      | DATE: <b>OCT. 06/09</b> |        |  |  |
|                                                   |                                                                                                                                                                                               | CHECKED:                          | DATE:                   |        |  |  |
| TORONTO, ONTARIO                                  | THESE DRAWINGS AND SPECIFICATIONS ARE THE PROPERTY OF EDAC INCAND SHALL NOT BE REPRODUCED,OR COPIED OR USED AS THE BASIS FOR THE MANUFACTURE OR SALE OF APPARATUS WITHOUT WRITTEN PERMISSION. | SCALE: NTS                        | SHEET :                 | 3 OF 3 |  |  |
|                                                   |                                                                                                                                                                                               | DRAWING NUMBER                    | •                       | ISSUE  |  |  |
| YOUR CONNECTION TO QUALITY & SERVICE              |                                                                                                                                                                                               | 342 Assembly                      |                         | 1      |  |  |