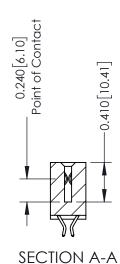

**Mounting Option** 08-#4-40 Unified Threaded Inserts **Contact Detail** 

556-Extender Board Bend (Code 520 Contacts) .100 [2.54] Contact Spacing x .200 [5.08] Row Spacing

**See Accompanying Pages for:** 

- **Contact Bend Details**
- **Mounting Options**

342 / 392 Card Edge Connector Part Number: 392-062-556-208

YOUR CONNECTION TO QUALITY & SERVICE

342 ENG MASTER J.LEE DATE: OCT. 06/09 SHEET 1 OF 3

342 Assembly

THIS IS A C.A.D. GENERATED DRAWING DO NOT MAKE MANUAL REVISIONS TO MASTER. ISSUE NUMBER

ORIGINAL

1

| 342 / 392 Series Card Edge Connector<br>Contact Bend Detail |                                                                                                                                                                                                  | ACAD REFERENCE NO. 342 ENG MASTER |             |                  |        |
|-------------------------------------------------------------|--------------------------------------------------------------------------------------------------------------------------------------------------------------------------------------------------|-----------------------------------|-------------|------------------|--------|
|                                                             |                                                                                                                                                                                                  | DRAWN:                            | J.LEE       | DATE: OCT. 06/09 |        |
|                                                             |                                                                                                                                                                                                  | CHECKED:                          |             | DATE:            |        |
| TORONTO, ONTARIO                                            | THESE DRAWINGS AND SPECIFICATIONS ARE THE PROPERTY OF EDAC INC. AND SHALL NOT BE REPRODUCED, OR COPIED OR USED AS THE BASIS FOR THE MANUFACTURE OR SALE OF APPARATUS WITHOUT WRITTEN PERMISSION. | SCALE:                            | NTS         | SHEET :          | 2 OF 3 |
|                                                             |                                                                                                                                                                                                  | DRAWING                           | NUMBER      |                  | ISSUE  |
| YOUR CONNECTION TO QUALITY & SERVICE                        |                                                                                                                                                                                                  | 3                                 | 42 Assembly |                  | 1      |