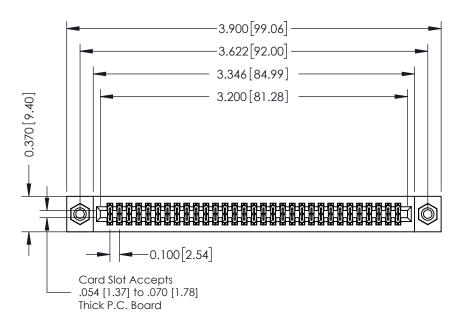

**Mounting Option** 08-#4-40 Unified Threaded Inserts **Contact Detail** 

556-Extender Board Bend (Code 520 Contacts) .100 [2.54] Contact Spacing x .200 [5.08] Row Spacing

**See Accompanying Pages for:** 

- **Contact Bend Details**
- **Mounting Options**

342 / 392 Card Edge Connector Part Number: 392-062-556-208

YOUR CONNECTION TO QUALITY & SERVICE

342 ENG MASTER J.LEE DATE: OCT. 06/09 SHEET 1 OF 3

342 Assembly

THIS IS A C.A.D. GENERATED DRAWING DO NOT MAKE MANUAL REVISIONS TO MASTER. ISSUE NUMBER

ORIGINAL

1

| 342 / 392 Series Card Edge Connector<br>Contact Bend Detail |                                                                                                                                                                                                  | ACAD REFERENCE NO. 342 ENG MASTER |             |                  |        |
|-------------------------------------------------------------|--------------------------------------------------------------------------------------------------------------------------------------------------------------------------------------------------|-----------------------------------|-------------|------------------|--------|
|                                                             |                                                                                                                                                                                                  | DRAWN:                            | J.LEE       | DATE: OCT. 06/09 |        |
|                                                             |                                                                                                                                                                                                  | CHECKED:                          |             | DATE:            |        |
| TORONTO, ONTARIO                                            | THESE DRAWINGS AND SPECIFICATIONS ARE THE PROPERTY OF EDAC INC. AND SHALL NOT BE REPRODUCED, OR COPIED OR USED AS THE BASIS FOR THE MANUFACTURE OR SALE OF APPARATUS WITHOUT WRITTEN PERMISSION. | SCALE:                            | NTS         | SHEET :          | 2 OF 3 |
|                                                             |                                                                                                                                                                                                  | DRAWING                           | NUMBER      |                  | ISSUE  |
| YOUR CONNECTION TO QUALITY & SERVICE                        |                                                                                                                                                                                                  | 3                                 | 42 Assembly |                  | 1      |