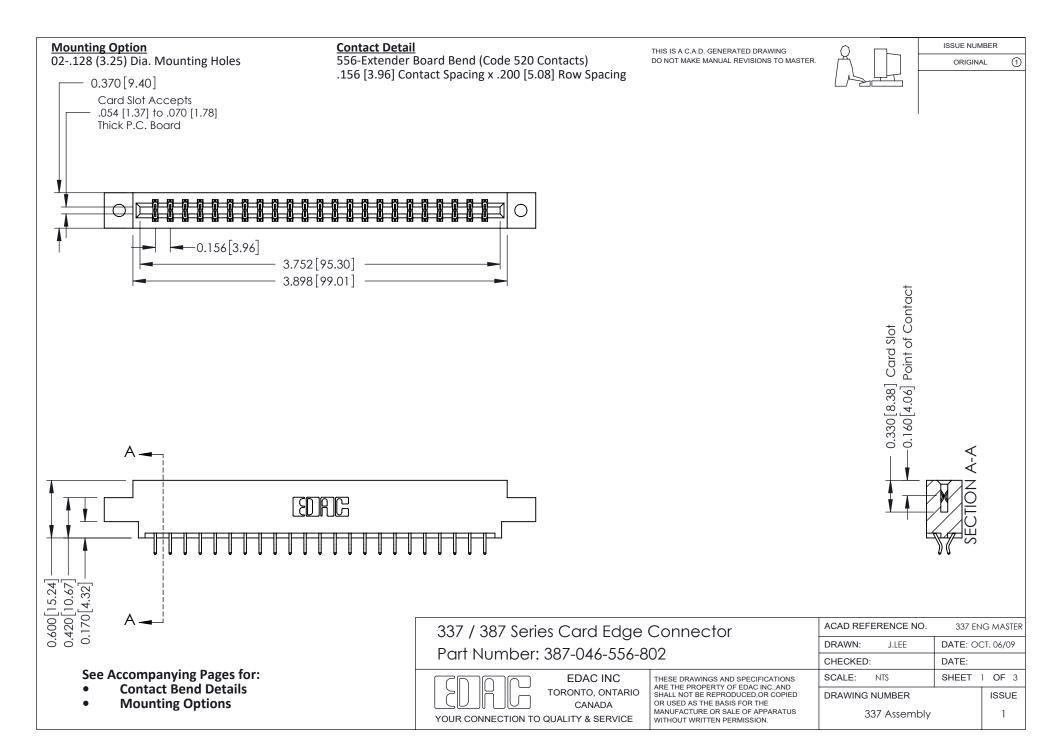

ISSUE NUMBER

ORIGINAL

1

| 337 / 387 Series Card Edge Connector<br>Contact Bend Detail           |                                                                                                                                                                                                  | ACAD REFERENCE NO. 337 E |                  | G MASTER      |
|-----------------------------------------------------------------------|--------------------------------------------------------------------------------------------------------------------------------------------------------------------------------------------------|--------------------------|------------------|---------------|
|                                                                       |                                                                                                                                                                                                  | DRAWN: J.LEE             | DATE: OCT. 06/09 |               |
|                                                                       |                                                                                                                                                                                                  | CHECKED: DATE:           |                  |               |
| EDAC INC TORONTO, ONTARIO CANADA YOUR CONNECTION TO QUALITY & SERVICE | THESE DRAWINGS AND SPECIFICATIONS ARE THE PROPERTY OF EDAC INC.,AND SHALL NOT BE REPRODUCED, OR COPIED OR USED AS THE BASIS FOR THE MANUFACTURE OR SALE OF APPARATUS WITHOUT WRITTEN PERMISSION. | SCALE: NTS               | SHEET            | 2 <b>OF</b> 3 |
|                                                                       |                                                                                                                                                                                                  | DRAWING NUMBER           |                  | ISSUE         |
|                                                                       |                                                                                                                                                                                                  | 337 Assembly             |                  | 1             |