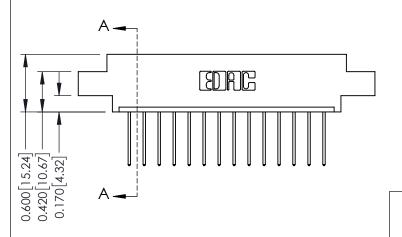

ISSUE NUMBER

ORIGINAL

1

| 337 / 387 Series Card Edge                                            | ACAD REFERENCE NO.                                                                                                                                                                                | 337 ENG MASTER |                  |               |
|-----------------------------------------------------------------------|---------------------------------------------------------------------------------------------------------------------------------------------------------------------------------------------------|----------------|------------------|---------------|
| Contact Bend Detail                                                   |                                                                                                                                                                                                   | DRAWN: J.LEE   | DATE: OCT. 06/09 |               |
|                                                                       |                                                                                                                                                                                                   | CHECKED:       | DATE:            |               |
| EDAC INC TORONTO, ONTARIO CANADA YOUR CONNECTION TO QUALITY & SERVICE | THESE DRAWINGS AND SPECIFICATIONS ARE THE PROPERTY OF EDAC INC., AND SHALL NOT BE REPRODUCED, OR COPIED OR USED AS THE BASIS FOR THE MANUFACTURE OR SALE OF APPARATUS WITHOUT WRITTEN PERMISSION. | SCALE: NTS     | SHEET            | 2 <b>OF</b> 3 |
|                                                                       |                                                                                                                                                                                                   | DRAWING NUMBER |                  | ISSUE         |
|                                                                       |                                                                                                                                                                                                   | 337 Assembly   |                  | 1             |