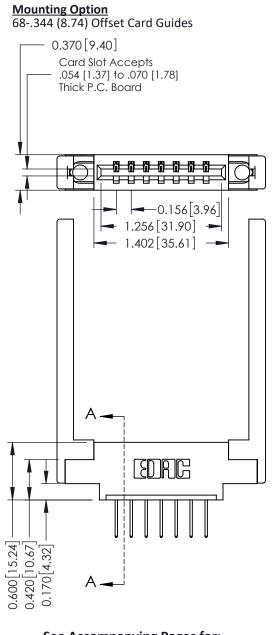

**Contact Detail** 

523-P.C. Tail .025 Sq.(0.64 Sq.) - Tail LG=.390(9.91) .156 [3.96] Contact Spacing x .200 [5.08] Row Spacing THIS IS A C.A.D. GENERATED DRAWING DO NOT MAKE MANUAL REVISIONS TO MASTER.

ISSUE NUMBER

ORIGINAL

337 / 387 Series Card Edge Connector Part Number: 387-007-523-668

**EDAC INC** TORONTO, ONTARIO CANADA

THESE DRAWINGS AND SPECIFICATIONS ARE THE PROPERTY OF EDAC INC.,AND SHALL NOT BE REPRODUCED, OR COPIED OR USED AS THE BASIS FOR THE MANUFACTURE OR SALE OF APPARATUS WITHOUT WRITTEN PERMISSION.

337 ENG MASTER

ACAD REFERENCE NO.

**See Accompanying Pages for:** 

- **Contact Bend Details**
- **Mounting Options**

ISSUE NUMBER

ORIGINAL

1

| 337 / 387 Series Card Edge | 337 / 387 Series Card Edge Connector<br>Contact Bend Detail                                                                                                                                     |                | 337 ENG MASTER   |               |
|----------------------------|-------------------------------------------------------------------------------------------------------------------------------------------------------------------------------------------------|----------------|------------------|---------------|
|                            |                                                                                                                                                                                                 |                | DATE: OCT. 06/09 |               |
| Contact Bend Detail        |                                                                                                                                                                                                 | CHECKED:       | DATE:            |               |
| TORONTO, ONTARIO CANADA    | THESE DRAWINGS AND SPECIFICATIONS ARE THE PROPERTY OF EDAC INC.,AND SHALL NOT BE REPRODUCED,OR COPIED OR USED AS THE BASIS FOR THE MANUFACTURE OR SALE OF APPARATUS WITHOUT WRITTEN PERMISSION. | SCALE: NTS     | SHEET            | 2 <b>OF</b> 3 |
|                            |                                                                                                                                                                                                 | DRAWING NUMBER |                  | ISSUE         |
|                            |                                                                                                                                                                                                 | 337 Assembly   |                  | 1             |