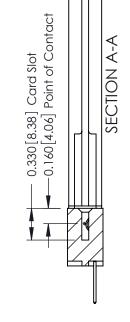

337 ENG MASTER

ACAD REFERENCE NO.

**See Accompanying Pages for:** 

- **Contact Bend Details**
- **Mounting Options**

ISSUE NUMBER

ORIGINAL

1

| 337 / 387 Series Card Edge | 337 / 387 Series Card Edge Connector<br>Contact Bend Detail                                                                                                                                     |                | 337 ENG MASTER   |               |
|----------------------------|-------------------------------------------------------------------------------------------------------------------------------------------------------------------------------------------------|----------------|------------------|---------------|
|                            |                                                                                                                                                                                                 |                | DATE: OCT. 06/09 |               |
| Contact Bend Detail        |                                                                                                                                                                                                 | CHECKED:       | DATE:            |               |
| TORONTO, ONTARIO CANADA    | THESE DRAWINGS AND SPECIFICATIONS ARE THE PROPERTY OF EDAC INC.,AND SHALL NOT BE REPRODUCED,OR COPIED OR USED AS THE BASIS FOR THE MANUFACTURE OR SALE OF APPARATUS WITHOUT WRITTEN PERMISSION. | SCALE: NTS     | SHEET            | 2 <b>OF</b> 3 |
|                            |                                                                                                                                                                                                 | DRAWING NUMBER |                  | ISSUE         |
|                            |                                                                                                                                                                                                 | 337 Assembly   |                  | 1             |