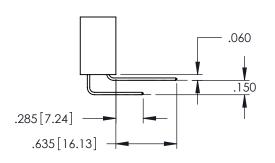

1

INSULATOR MATERIAL: THERMOPLASTIC PBT BLACK, UL 94V-0

CONTACT MATERIAL; COPPER TIN ALLOY

CONTACT PLATING: GOLD ON THE MATING AREA, TIN PLATING ON THE CONTACT TAILS, NICKEL UNDERPLATE

345/395 SERIES CARD EDGE CONNECTOR PART NUMBER: 345-116-556-578

YOUR CONNECTION TO QUALITY & SERVICE

| ACAD REFERENCE NO. 345-ENG-MASTER |                  |       |
|-----------------------------------|------------------|-------|
| DRAWN: R.STA.MONICA               | DATE:MAY.16/2017 |       |
| CHECKED:                          | DATE:            |       |
| SCALE: 1:1                        | SHEET 1          | OF 2  |
| DRAWING NUMBER                    |                  | ISSUE |
| 345-ENG-MASTER                    |                  | 1     |