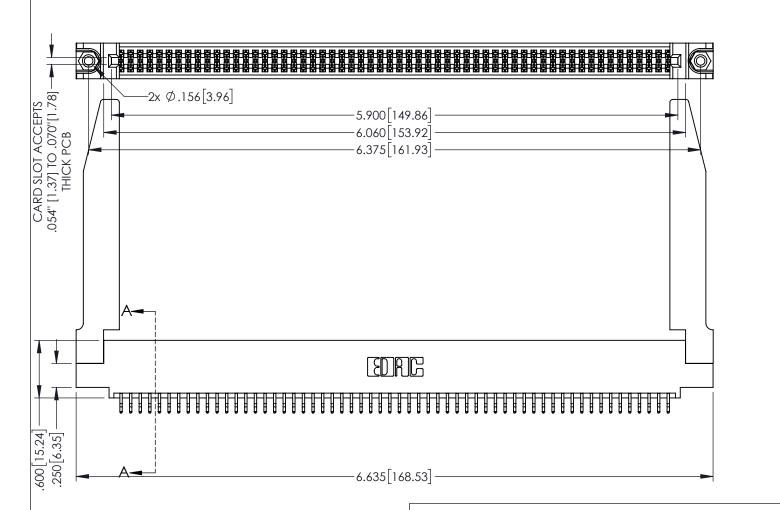

1

INSULATOR MATERIAL: THERMOPLASTIC PBT BLACK, UL 94V-0

CONTACT MATERIAL; COPPER TIN ALLOY

CONTACT PLATING: GOLD ON THE MATING AREA, TIN PLATING ON THE CONTACT TAILS, NICKEL UNDERPLATE

345/395 SERIES CARD EDGE CONNECTOR PART NUMBER: 345-116-556-578

YOUR CONNECTION TO QUALITY & SERVICE

| ACAD REFERENCE NO. 345-ENG-MASTER |                  |       |
|-----------------------------------|------------------|-------|
| DRAWN: R.STA.MONICA               | DATE:MAY.16/2017 |       |
| CHECKED:                          | DATE:            |       |
| SCALE: 1:1                        | SHEET 1          | OF 2  |
| DRAWING NUMBER                    |                  | ISSUE |
| 345-ENG-MASTER                    |                  | 1     |