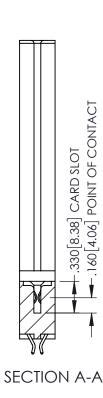

**Contact Code 558** 

Contact Code 559

Contact Code 560

- INSULATOR MATERIAL: THERMOPLASTIC POLYESTER, UL 94V-0 DAP MATERIAL AVAILABLE UPON REQUEST

CONTACT MATERIAL; COPPER ALLOY CONTACT PLATING: GOLD ON THE MATING AREA, TIN PLATING ON THE CONTACT TAILS, NICKEL UNDERPLATE

345/395 SERIES CARD EDGE CONNECTOR CONTACT CODE 555,556,558,559,560 DIMENSIONS

YOUR CONNECTION TO QUALITY & SERVICE

|   | DRAWN: R.STA.MONICA | DATE:MAY.16/2017 |  |
|---|---------------------|------------------|--|
| • | CHECKED:            | DATE:            |  |
|   | SCALE: 1:1          | SHEET 2 OF 2     |  |
| D | DRAWING NUMBER      | ISSUE            |  |
|   | 345-ENG-MASTER      | 1                |  |