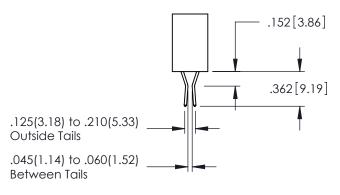

1

- INSULATOR MATERIAL: THERMOPLASTIC PBT BLACK, UL 94V-0
- CONTACT MATERIAL; COPPER TIN ALLOY CONTACT PLATING: GOLD ON THE MATING AREA, TIN PLATING ON THE CONTACT TAILS, NICKEL UNDERPLATE

| 345/395 SERIES CARD EDGE CONNECTOR |
|------------------------------------|
| PART NUMBER: 345-062-558-607       |