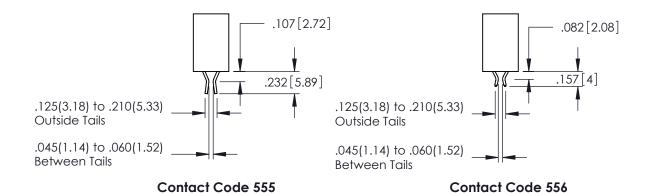

**Contact Code 558** 

Contact Code 559

Contact Code 560

INSULATOR MATERIAL: THERMOPLASTIC POLYESTER, UL 94V-0

DAP MATERIAL AVAILABLE UPON REQUEST

CONTACT MATERIAL; COPPER ALLOY CONTACT PLATING: GOLD ON THE MATING AREA, TIN PLATING ON THE CONTACT TAILS, NICKEL UNDERPLATE