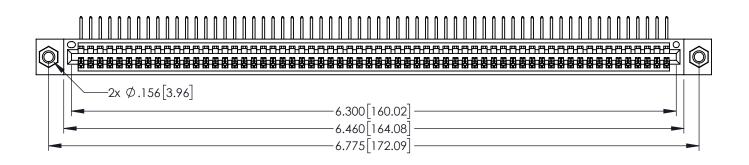

1

- INSULATOR MATERIAL: THERMOPLASTIC PBT BLACK, UL 94V-0
- CONTACT MATERIAL; COPPER TIN ALLOY CONTACT PLATING: GOLD ON THE MATING AREA, TIN PLATING ON THE CONTACT TAILS, NICKEL UNDERPLATE

| 345/395 SERIES CARD EDGE CONNECTOR |
|------------------------------------|
| PART NUMBER: 345-062-558-607       |

**Contact Code 558** 

Contact Code 559

Contact Code 560

INSULATOR MATERIAL: THERMOPLASTIC POLYESTER, UL 94V-0

DAP MATERIAL AVAILABLE UPON REQUEST

CONTACT MATERIAL; COPPER ALLOY CONTACT PLATING: GOLD ON THE MATING AREA, TIN PLATING ON THE CONTACT TAILS, NICKEL UNDERPLATE

345/395 SERIES CARD EDGE CONNECTOR CONTACT CODE 555,556,558,559,560 DIMENSIONS

YOUR CONNECTION TO QUALITY & SERVICE

ACAD REFERENCE NO. 345-ENG-MASTER DATE:MAY.16/2017 DRAWN: R.STA.MONICA 1:1 SHEET 2 OF 2