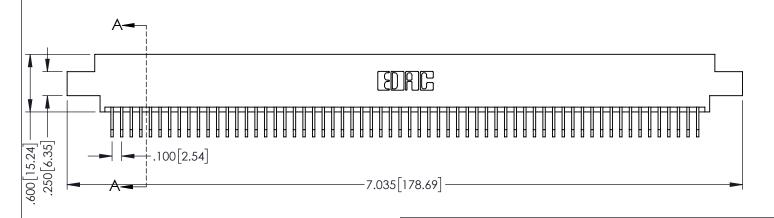

**Contact Code 558** 

Contact Code 559

Contact Code 560

INSULATOR MATERIAL: THERMOPLASTIC POLYESTER, UL 94V-0

DAP MATERIAL AVAILABLE UPON REQUEST

CONTACT MATERIAL; COPPER ALLOY CONTACT PLATING: GOLD ON THE MATING AREA, TIN PLATING ON THE CONTACT TAILS, NICKEL UNDERPLATE

345/395 SERIES CARD EDGE CONNECTOR CONTACT CODE 555,556,558,559,560 DIMENSIONS

YOUR CONNECTION TO QUALITY & SERVICE

ACAD REFERENCE NO. 345-ENG-MASTER DATE:MAY.16/2017 DRAWN: R.STA.MONICA 1:1 SHEET 2 OF 2