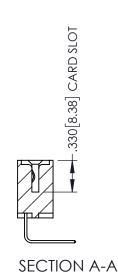

**Contact Code 558** 

Contact Code 559

Contact Code 560

INSULATOR MATERIAL: THERMOPLASTIC POLYESTER, UL 94V-0

DAP MATERIAL AVAILABLE UPON REQUEST

CONTACT MATERIAL; COPPER ALLOY CONTACT PLATING: GOLD ON THE MATING AREA, TIN PLATING ON THE CONTACT TAILS, NICKEL UNDERPLATE

345/395 SERIES CARD EDGE CONNECTOR CONTACT CODE 555,556,558,559,560 DIMENSIONS

YOUR CONNECTION TO QUALITY & SERVICE

ACAD REFERENCE NO. 345-ENG-MASTER DATE:MAY.16/2017 DRAWN: R.STA.MONICA 1:1 SHEET 2 OF 2