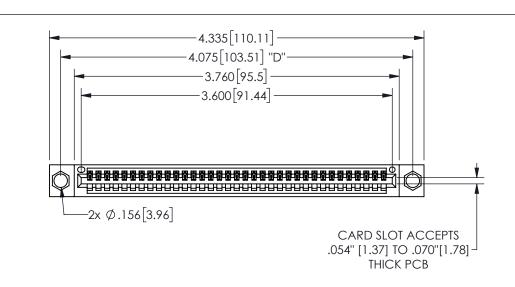

THIS IS A C.A.D. GENERATED DRAWING DO NOT MAKE MANUAL REVISIONS TO MASTER.

ORIGINAL

1

.160 4.06 .330[8.38] POINT OF CARD SLOT CONTACT .370 9.4

.240[6.1] 600 15.24 250 [6.35] .100 [2.54]

Contact Dimensions: 541-Wire Wrap .025 Sq.(0.64 Sq.) - Tail LG=.750(19.05) .100 (2.54) Contact Spacing x .200 (5.08) Row Spacing

345/395 SERIES CARD EDGE CONNECTOR PART NUMBER: 345-035-541-404

YOUR CONNECTION TO QUALITY & SERVICE

**EDAC INC** TORONTO, ONTARIO CANADA

THESE DRAWINGS AND SPECIFICATIONS ARE THE PROPERTY OF EDAC INC.,AND SHALL NOT BE REPRODUCED, OR COPIED OR USED AS THE BASIS FOR THE MANUFACTURE OR SALE OF APPARATUS WITHOUT WRITTEN PERMISSION.