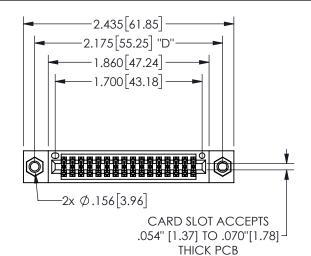

THIS IS A C.A.D. GENERATED DRAWING DO NOT MAKE MANUAL REVISIONS TO MASTER.

ISSUE NUMBER

ORIGINAL

1

<u>Contact Dimensions:</u>
521-P.C. Tail .025 Sq.(0.64 Sq.) - Tail LG=.150(3.81)
.100 (2.54) Contact Spacing x .200 (5.08) Row Spacing

.160 4.06 .330[8.38] POINT OF CARD SLOT CONTACT .370 9.4

345/395 SERIES CARD EDGE CONNECTOR PART NUMBER: 345-032-521-507

YOUR CONNECTION TO QUALITY & SERVICE

**EDAC INC** TORONTO, ONTARIO CANADA

THESE DRAWINGS AND SPECIFICATIONS ARE THE PROPERTY OF EDAC INC.,AND SHALL NOT BE REPRODUCED, OR COPIED OR USED AS THE BASIS FOR THE MANUFACTURE OR SALE OF APPARATUS WITHOUT WRITTEN PERMISSION.