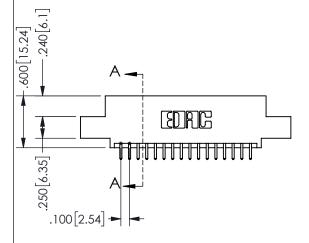

THIS IS A C.A.D. GENERATED DRAWING DO NOT MAKE MANUAL REVISIONS TO MASTER.

ISSUE NUMBER

ORIGINAL

1

<u>Contact Dimensions:</u>
521-P.C. Tail .025 Sq.(0.64 Sq.) - Tail LG=.150(3.81)
.100 (2.54) Contact Spacing x .200 (5.08) Row Spacing

.160 4.06 .330[8.38] POINT OF CARD SLOT CONTACT .370 9.4

345/395 SERIES CARD EDGE CONNECTOR PART NUMBER: 345-032-521-507

YOUR CONNECTION TO QUALITY & SERVICE

**EDAC INC** TORONTO, ONTARIO CANADA

THESE DRAWINGS AND SPECIFICATIONS ARE THE PROPERTY OF EDAC INC.,AND SHALL NOT BE REPRODUCED, OR COPIED OR USED AS THE BASIS FOR THE MANUFACTURE OR SALE OF APPARATUS WITHOUT WRITTEN PERMISSION.