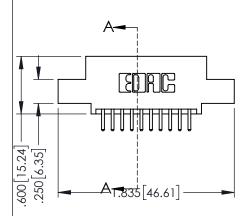

| 345/39 | S SERIES CARD EDGE CONNECTO | R |
|--------|-----------------------------|---|
| PART I | UMBER: 345-020-520-502      |   |

| ACAD REFERENCE NO. 345-ENG-MASTER |                 |           |  |  |
|-----------------------------------|-----------------|-----------|--|--|
| DRAWN: R.STA.MONICA               | DATE: <b>MA</b> | Y.16/2017 |  |  |
| CHECKED:                          | DATE:           |           |  |  |
| SCALE: 1:1                        | SHEET 1         | OF 2      |  |  |
| DRAWING NUMBER                    |                 | ISSUE     |  |  |
| 345-FNG-MASTER                    | 1 1             |           |  |  |