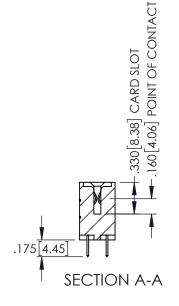

Contact Dimensions: 520-P.C. Tail .030x.018(0.76x0.46) - Tail LG=.175(4.45) .100 (2.54) Contact Spacing x .200 (5.08) Row Spacing

1

- INSULATOR MATERIAL: THERMOPLASTIC PBT BLACK, UL 94V-0
- CONTACT MATERIAL; COPPER TIN ALLOY CONTACT PLATING: GOLD ON THE MATING AREA, TIN PLATING ON THE CONTACT TAILS, NICKEL UNDERPLATE

345/395 SERIES CARD EDGE CONNECTOR CONTACT CODE 555,556,558,559,560 DIMENSIONS

YOUR CONNECTION TO QUALITY & SERVICE

|   | NOND REFERENCE NO. 343-LINO-MASTER |                          |  |  |
|---|------------------------------------|--------------------------|--|--|
| • | DRAWN: R.STA.MONICA                | DATE: <b>MAY.16/2017</b> |  |  |
|   | CHECKED:                           | DATE:                    |  |  |
|   | SCALE: 1:1                         | SHEET 2 OF 2             |  |  |
| D | DRAWING NUMBER                     | ISSUE                    |  |  |
|   | 345-ENG-MASTER                     | 1                        |  |  |