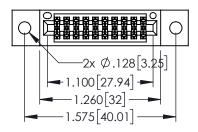

| 345/39 | S SERIES CARD EDGE CONNECTO | R |
|--------|-----------------------------|---|
| PART I | UMBER: 345-020-520-502      |   |

| ACAD REFERENCE NO. 345-ENG-MASTER |                 |           |  |  |
|-----------------------------------|-----------------|-----------|--|--|
| DRAWN: R.STA.MONICA               | DATE: <b>MA</b> | Y.16/2017 |  |  |
| CHECKED:                          | DATE:           |           |  |  |
| SCALE: 1:1                        | SHEET 1         | OF 2      |  |  |
| DRAWING NUMBER                    |                 | ISSUE     |  |  |
| 345-FNG-MASTER                    | 1 1             |           |  |  |