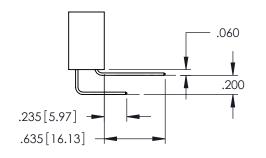

Contact Dimensions: 520-P.C. Tail .030x.018(0.76x0.46) - Tail LG=.175(4.45) .100 (2.54) Contact Spacing x .200 (5.08) Row Spacing

1

- INSULATOR MATERIAL: THERMOPLASTIC PBT BLACK, UL 94V-0
- CONTACT MATERIAL; COPPER TIN ALLOY CONTACT PLATING: GOLD ON THE MATING AREA, TIN PLATING ON THE CONTACT TAILS, NICKEL UNDERPLATE