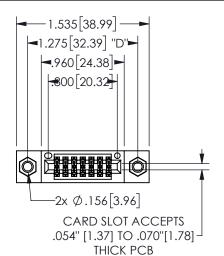

## 345/395 SERIES CARD EDGE CONNECTOR PART NUMBER: 345-014-560-507

YOUR CONNECTION TO QUALITY & SERVICE

**EDAC INC** TORONTO, ONTARIO CANADA

THESE DRAWINGS AND SPECIFICATIONS ARE THE PROPERTY OF EDAC INC.,AND SHALL NOT BE REPRODUCED, OR COPIED OR USED AS THE BASIS FOR THE MANUFACTURE OR SALE OF APPARATUS WITHOUT WRITTEN PERMISSION.

| oediidii/(/(        |                  |  |
|---------------------|------------------|--|
| ACAD REFERENCE NO.  | 345-ENG-MASTER   |  |
| DRAWN: R.STA.MONICA | DATE:MAY.16/2017 |  |
| CHECKED:            | DATE:            |  |
| SCALE: NTS          | SHEET 1 OF 2     |  |
| DRAWING NUMBER      | ISSUE            |  |
| 345-ENG-MASTER      | 1 1              |  |