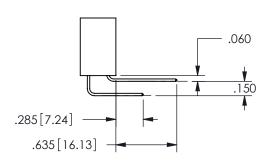

## <u>Contact Dimensions:</u> 560-Extender Board Bend (Code 523 Contacts) See Sheet 2 for Contact Code 555, 556, 558, 559, 560 **Dimensions**

.160 4.06 .330[8.38] POINT OF CARD SLOT CONTACT .370 9.4

SECTION A-A

ISSUE NUMBER ORIGINAL

1

**Contact Code 558** 

Contact Code 559

**Contact Code 560** 

- INSULATOR MATERIAL: THERMOPLASTIC POLYESTER, UL 94V-0 DAP MATERIAL AVAILABLE UPON REQUEST
- CONTACT MATERIAL; COPPER ALLOY