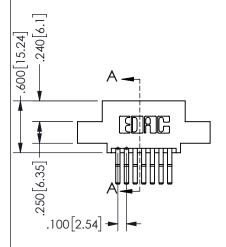

## 345/395 SERIES CARD EDGE CONNECTOR PART NUMBER: 345-014-560-507

YOUR CONNECTION TO QUALITY & SERVICE

**EDAC INC** TORONTO, ONTARIO CANADA

THESE DRAWINGS AND SPECIFICATIONS ARE THE PROPERTY OF EDAC INC.,AND SHALL NOT BE REPRODUCED, OR COPIED OR USED AS THE BASIS FOR THE MANUFACTURE OR SALE OF APPARATUS WITHOUT WRITTEN PERMISSION.

| oediidii/(/(        |                  |  |
|---------------------|------------------|--|
| ACAD REFERENCE NO.  | 345-ENG-MASTER   |  |
| DRAWN: R.STA.MONICA | DATE:MAY.16/2017 |  |
| CHECKED:            | DATE:            |  |
| SCALE: NTS          | SHEET 1 OF 2     |  |
| DRAWING NUMBER      | ISSUE            |  |
| 345-ENG-MASTER      | 1 1              |  |