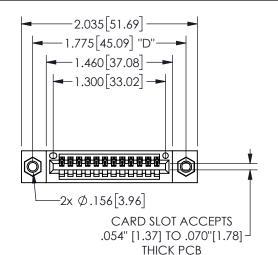

THIS IS A C.A.D. GENERATED DRAWING DO NOT MAKE MANUAL REVISIONS TO MASTER.

ISSUE NUMBER

ORIGINAL

1

**Contact Dimensions:** 523-P.C. Tail .025 Sq.(0.64 Sq.) - Tail LG=.390(9.91) .100 (2.54) Contact Spacing x .200 (5.08) Row Spacing

.160 4.06 .330[8.38] POINT OF CARD SLOT CONTACT .370 9.4

## 345/395 SERIES CARD EDGE CONNECTOR PART NUMBER: 345-012-523-407

YOUR CONNECTION TO QUALITY & SERVICE

**EDAC INC** TORONTO, ONTARIO CANADA

THESE DRAWINGS AND SPECIFICATIONS ARE THE PROPERTY OF EDAC INC.,AND SHALL NOT BE REPRODUCED, OR COPIED OR USED AS THE BASIS FOR THE MANUFACTURE OR SALE OF APPARATUS WITHOUT WRITTEN PERMISSION.

| 02011011717         |                  |  |
|---------------------|------------------|--|
| ACAD REFERENCE NO.  | 345-ENG-MASTER   |  |
| DRAWN: R.STA.MONICA | DATE:MAY.16/2017 |  |
| CHECKED:            | DATE:            |  |
| SCALE: NTS          | SHEET 1 OF 2     |  |
| DRAWING NUMBER      | ISSUE            |  |
| 345-ENG-MASTER      | 1                |  |