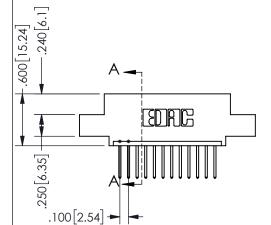

THIS IS A C.A.D. GENERATED DRAWING DO NOT MAKE MANUAL REVISIONS TO MASTER.

ISSUE NUMBER

ORIGINAL

1

**Contact Dimensions:** 523-P.C. Tail .025 Sq.(0.64 Sq.) - Tail LG=.390(9.91) .100 (2.54) Contact Spacing x .200 (5.08) Row Spacing

## 345/395 SERIES CARD EDGE CONNECTOR PART NUMBER: 345-012-523-407

YOUR CONNECTION TO QUALITY & SERVICE

**EDAC INC** TORONTO, ONTARIO CANADA

THESE DRAWINGS AND SPECIFICATIONS ARE THE PROPERTY OF EDAC INC.,AND SHALL NOT BE REPRODUCED, OR COPIED OR USED AS THE BASIS FOR THE MANUFACTURE OR SALE OF APPARATUS WITHOUT WRITTEN PERMISSION.

| 02011011717         |                  |  |
|---------------------|------------------|--|
| ACAD REFERENCE NO.  | 345-ENG-MASTER   |  |
| DRAWN: R.STA.MONICA | DATE:MAY.16/2017 |  |
| CHECKED:            | DATE:            |  |
| SCALE: NTS          | SHEET 1 OF 2     |  |
| DRAWING NUMBER      | ISSUE            |  |
| 345-ENG-MASTER      | 1                |  |