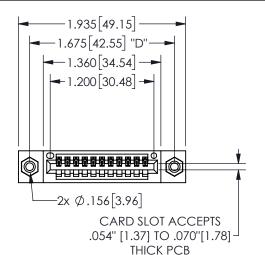

## 345/395 SERIES CARD EDGE CONNECTOR PART NUMBER: 345-011-521-408

YOUR CONNECTION TO QUALITY & SERVICE

**EDAC INC** TORONTO, ONTARIO CANADA

THESE DRAWINGS AND SPECIFICATIONS ARE THE PROPERTY OF EDAC INC.,AND SHALL NOT BE REPRODUCED, OR COPIED OR USED AS THE BASIS FOR THE MANUFACTURE OR SALE OF APPARATUS WITHOUT WRITTEN PERMISSION.