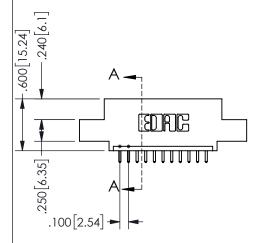

THIS IS A C.A.D. GENERATED DRAWING DO NOT MAKE MANUAL REVISIONS TO MASTER.

ISSUE NUMBER

ORIGINAL

1

**Contact Dimensions:** 521-P.C. Tail .025 Sq.(0.64 Sq.) - Tail LG=.150(3.81) .100 (2.54) Contact Spacing x .200 (5.08) Row Spacing

.160 4.06 .330[8.38] POINT OF CARD SLOT CONTACT

SECTION A-A

ORIGINAL 1

ISSUE NUMBER

**Contact Code 558** 

Contact Code 559

**Contact Code 560** 

INSULATOR MATERIAL: THERMOPLASTIC POLYESTER, UL 94V-0

DAP MATERIAL AVAILABLE UPON REQUEST