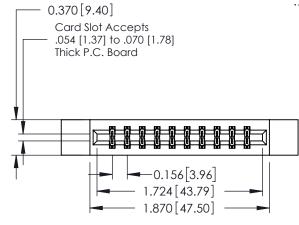

## **See Accompanying Pages for:**

- **Contact Bend Details**
- **Mounting Options**

| 337 / 387 Series Card Edge Connector |
|--------------------------------------|
| Part Number: 337-020-560-812         |