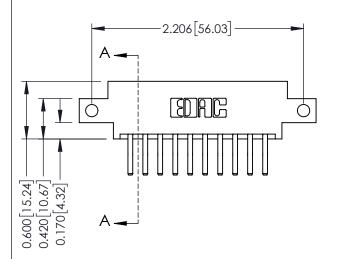

**Mounting Option** 

12-.128 (3.25) Dia. Side Mounting Holes

**Contact Detail** 

560-Extender Board Bend (Code 523 Contacts) .156 [3.96] Contact Spacing x .200 [5.08] Row Spacing THIS IS A C.A.D. GENERATED DRAWING DO NOT MAKE MANUAL REVISIONS TO MASTER.

## **See Accompanying Pages for:**

- **Contact Bend Details**
- **Mounting Options**

| 337 / 387 Series Card Edge Connector |
|--------------------------------------|
| Part Number: 337-020-560-812         |