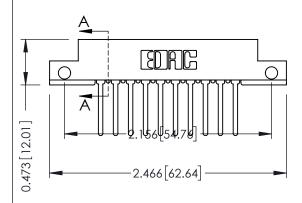

## SECTION A-A

| 307 / 357 Card Edge Connector<br>Part Number: 307-020-442-212 |                                                                                                                                                                     | ACAD REFERENCE NO. 307 ENG MASTER                                                                                                                                                          |                                                                                                                                                                                                              |                                                                                                                                                                                                                                                              |  |
|---------------------------------------------------------------|---------------------------------------------------------------------------------------------------------------------------------------------------------------------|--------------------------------------------------------------------------------------------------------------------------------------------------------------------------------------------|--------------------------------------------------------------------------------------------------------------------------------------------------------------------------------------------------------------|--------------------------------------------------------------------------------------------------------------------------------------------------------------------------------------------------------------------------------------------------------------|--|
|                                                               |                                                                                                                                                                     | J.LEE                                                                                                                                                                                      | DATE: AU                                                                                                                                                                                                     | G. 11/09                                                                                                                                                                                                                                                     |  |
| Pari Number. 307-020-442-212                                  | CHECKE                                                                                                                                                              | ):                                                                                                                                                                                         | DATE:                                                                                                                                                                                                        |                                                                                                                                                                                                                                                              |  |
| EDAC INC THESE DRAWINGS AND SPECIFICATIONS                    | SCALE:                                                                                                                                                              | NTS                                                                                                                                                                                        | SHEET                                                                                                                                                                                                        | 1 OF 3                                                                                                                                                                                                                                                       |  |
| SHALL NOT BE REPRODUCED,OR COPIED                             | DRAWING                                                                                                                                                             | NUMBER                                                                                                                                                                                     |                                                                                                                                                                                                              | ISSUE                                                                                                                                                                                                                                                        |  |
| MANUFACTURE OR SALE OF APPARATUS WITHOUT WRITTEN PERMISSION.  | 3                                                                                                                                                                   | 07 Assembly                                                                                                                                                                                |                                                                                                                                                                                                              | 1                                                                                                                                                                                                                                                            |  |
|                                                               | THESE DRAWINGS AND SPECIFICATIONS ARE THE PROPERTY OF EDAC INC.,AND SHALL NOT BE REPRODUCED,OR COPIED OR USED AS THE BASIS FOR THE MANUFACTURE OR SALE OF APPARATUS | DRAWN:  C HECKET  THESE DRAWINGS AND SPECIFICATIONS ARE THE PROPERTY OF EDAC INC., AND SHALL NOT BE REPRODUCED, OR COPIED OR USED AS THE BASIS FOR THE MANUFACTURE OR SALE OF APPARATUS  3 | DRAWN: J.LEE  CHECKED:  THESE DRAWINGS AND SPECIFICATIONS ARE THE PROPERTY OF EDAC INC., AND SHALL NOT BE REPRODUCED, OR COPIED OR USED AS THE BASIS FOR THE MANUFACTURE OR SALE OF APPARATUS  307 Assembly. | DRAWN: J.LEE DATE: AU  CHECKED: DATE: AU  CHECKED: DATE: AU  CHECKED: DATE:  CHECKED: DATE:  ARE THE PROPERTY OF EDAC INC., AND SHALL NOT BE REPRODUCED, OR COPIED ON USED AS THE BASIS FOR THE MANUFACTURE OR SALE OF APPARATUS  307 Assembly  307 Assembly |  |