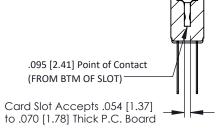

**Mounting Option Contact Detail** 

.128 (3.25) Dia. Side Mounting Holes Wire Wrap .046x.013(1.17x0.33) - Tail LG=.520(13.21) .156 [3.96] Contact Spacing x .200 [5.08] Row Spacing