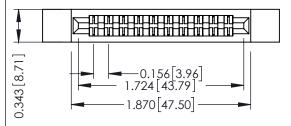

**Mounting Option Contact Detail** 

.128 (3.25) Dia. Side Mounting Holes Wire Wrap .046x.013(1.17x0.33) - Tail LG=.520(13.21) .156 [3.96] Contact Spacing x .200 [5.08] Row Spacing