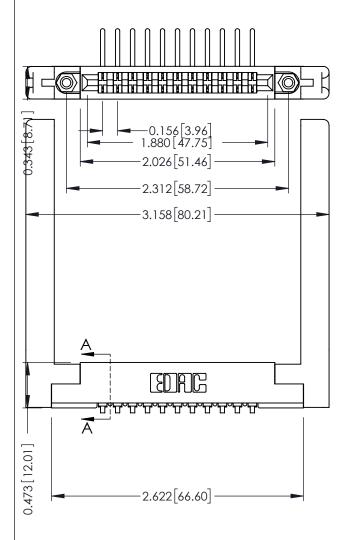

ISSUE NUMBER

ORIGINAL

.156 [3.96] Contact Spacing x .200 [5.08] Row Spacing

## 307 / 357 Card Edge Connector Part Number: 307-011-457-158

YOUR CONNECTION TO QUALITY & SERVICE

**EDAC INC** TORONTO, ONTARIO CANADA

THESE DRAWINGS AND SPECIFICATIONS ARE THE PROPERTY OF EDAC INC.,AND SHALL NOT BE REPRODUCED, OR COPIED OR USED AS THE BASIS FOR THE MANUFACTURE OR SALE OF APPARATUS WITHOUT WRITTEN PERMISSION.

## DRAWN: J.LEE DATE: AUG. 11/09 CHECKED: DATE: OF 3 SCALE: NTS SHEET DRAWING NUMBER **ISSUE** 307 Assembly

307 ENG MASTER

ACAD REFERENCE NO.

**See Accompanying Pages for:** 

- **Contact Bend Details**
- **Mounting Options**