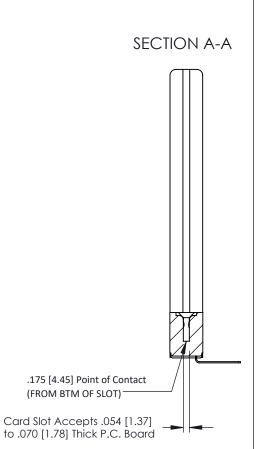

## DRAWN: J.LEE DATE: AUG. 11/09 CHECKED: DATE: OF 3 SCALE: NTS SHEET DRAWING NUMBER **ISSUE** 307 Assembly

307 ENG MASTER

ACAD REFERENCE NO.

**See Accompanying Pages for:** 

- **Contact Bend Details**
- **Mounting Options**