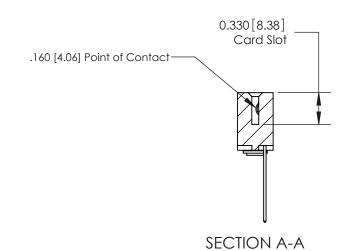

ISSUE NUMBER

ORIGINAL

1

|                       | 837/887 Series High Temp Card Edge Connector                                                                                                                                                                                  |                                  | ACAD REFERENCE | NO. 837 EN       | 837 ENG MASTER |  |
|-----------------------|-------------------------------------------------------------------------------------------------------------------------------------------------------------------------------------------------------------------------------|----------------------------------|----------------|------------------|----------------|--|
| Contact Bend Detail   |                                                                                                                                                                                                                               | DRAWN: J.LEE                     | DATE: OC       | DATE: OCT. 06/09 |                |  |
|                       | Confact Bend Defail                                                                                                                                                                                                           |                                  | CHECKED:       | DATE:            | DATE:          |  |
| EDAC INC THESE DRAWIN | THESE DRAWINGS AND SPECIFICATIONS                                                                                                                                                                                             | SCALE: NTS                       | SHEET          | 2 <b>OF</b> 2    |                |  |
|                       | TORONTO, ONTARIO CANADA YOUR CONNECTION TO QUALITY & SERVICE  ARE THE PROPERTY OF EDAC INC., AND SHALL NOT BE REPRODUCED, OR COPIED OR USED AS THE BASIS FOR THE MANUFACTURE OR SALE OF APPARATUS WITHOUT WRITTEN PERMISSION. | DRAWING NUMBER                   |                | ISSUE            |                |  |
|                       |                                                                                                                                                                                                                               | MANUFACTURE OR SALE OF APPARATUS | 837 Assembly   |                  | 1              |  |