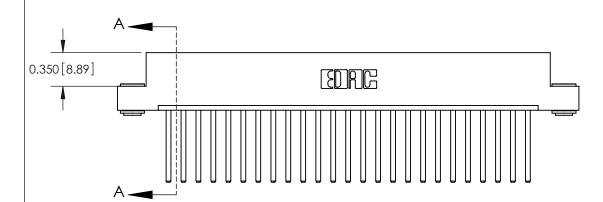

ISSUE NUMBER

ORIGINAL

.156 [3.96] Contact Spacing x .200 [5.08] Row Spacing

**See Accompanying Pages for:** 

**Contact Bend Details** 

837/887 Series High Temp Card Edge Connector Part Number: 887-025-544-103