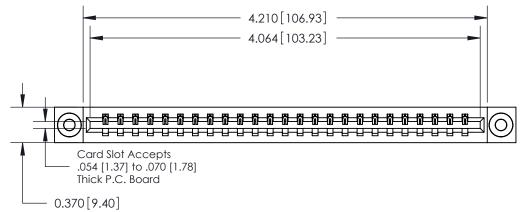

ISSUE NUMBER

ORIGINAL

.156 [3.96] Contact Spacing x .200 [5.08] Row Spacing

**See Accompanying Pages for:** 

**Contact Bend Details** 

837/887 Series High Temp Card Edge Connector Part Number: 887-025-544-103