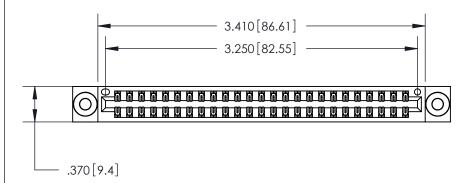

<u>Contact Dimensions:</u> 540-Wire Wrap .025 Sq. (0.64 Sq.) - Tail LG. =.560 (14.22) .125 (3.18) Contact Spacing x .250 (6.35) Row Spacing

THIS IS A C.A.D. GENERATED DRAWING DO NOT MAKE MANUAL REVISIONS TO MASTER.

846/896 SERIES HIGH TEMP CARD EDGE CONNECTOR PART NUMBER: 846-050-540-203

YOUR CONNECTION TO QUALITY & SERVICE

**EDAC INC** TORONTO, ONTARIO CANADA

THESE DRAWINGS AND SPECIFICATIONS ARE THE PROPERTY OF EDAC INC.,AND SHALL NOT BE REPRODUCED, OR COPIED OR USED AS THE BASIS FOR THE MANUFACTURE OR SALE OF APPARATUS WITHOUT WRITTEN PERMISSION.

Card Slot Accepts .054 [1.37] to .070 [1.78] Thick P.C. Board .330 [8.38] Card Slot .160 [4.07] Point of Contact —

THIS IS A C.A.D. GENERATED DRAWING DO NOT MAKE MANUAL REVISIONS TO MASTER.

ISSUE NUMBER