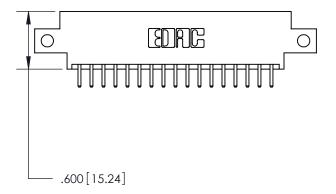

## 846/896 SERIES HIGH TEMP CARD EDGE CONNECTOR CONTACT CODE 555,556,558,559,560 DIMENSIONS

.150 [3.81]

YOUR CONNECTION TO QUALITY & SERVICE

**Contact Code 559** 

**EDAC INC** TORONTO, ONTARIO CANADA

THESE DRAWINGS AND SPECIFICATIONS ARE THE PROPERTY OF EDAC INC.,AND SHALL NOT BE REPRODUCED, OR COPIED OR USED AS THE BASIS FOR THE MANUFACTURE OR SALE OF APPARATUS WITHOUT WRITTEN PERMISSION.

**Contact Code 560** 

INSULATOR MATERIAL: THERMOPLASTIC POLYESTER, UL 94V-0 CONTACT MATERIAL; COPPER, NICKEL, TIN ALLOY CA-725 CONTACT PLATING: GOLD ON THE MATING AREA, TIN-LEAD ON THE CONTACT TAILS, NICKEL UNDERPLATE

**Contact Code 558** 