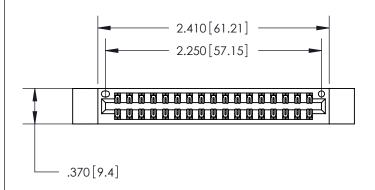

Card Slot Accepts

846/896 SERIES HIGH TEMP CARD EDGE CONNECTOR PART NUMBER: 846-034-520-812

YOUR CONNECTION TO QUALITY & SERVICE

**EDAC INC** TORONTO, ONTARIO CANADA

THESE DRAWINGS AND SPECIFICATIONS ARE THE PROPERTY OF EDAC INC.,AND SHALL NOT BE REPRODUCED, OR COPIED OR USED AS THE BASIS FOR THE MANUFACTURE OR SALE OF APPARATUS WITHOUT WRITTEN PERMISSION.

<u>Contact Dimensions:</u> 520-P.C. Tail .030x.018 (0.76x0.46) - Tail LG. = .175 (4.45) .125 (3.18) Contact Spacing x .250 (6.35) Row Spacing

THIS IS A C.A.D. GENERATED DRAWING DO NOT MAKE MANUAL REVISIONS TO MASTER.