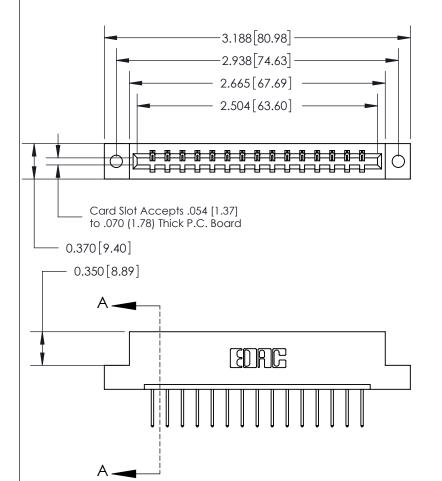

ORIGINAL

SECTION A-A 0.388 [9.86] Card Slot .160 [4.06] Point of Contact-

## See Accompanying Page for:

- **Bend Detail**
- **Mounting Options**

833 Series High Temp Card Edge Connector Part Number: 833-015-523-102

**EDAC INC** TORONTO, ONTARIO CANADA

THESE DRAWINGS AND SPECIFICATIONS ARE THE PROPERTY OF EDAC INC.,AND SHALL NOT BE REPRODUCED, OR COPIED OR USED AS THE BASIS FOR THE MANUFACTURE OR SALE OF APPARATUS WITHOUT WRITTEN PERMISSION.

| ACAD REFERENCE NO. | 833 ENG MASTER   |  |  |
|--------------------|------------------|--|--|
| DRAWN: J.LEE       | DATE: OCT. 14/09 |  |  |
| CHECKED:           | DATE:            |  |  |
| SCALE: NTS         | SHEET 1 OF 3     |  |  |
| DRAWING NUMBER     | ISSUE            |  |  |
| 833 Assembly       | 1                |  |  |