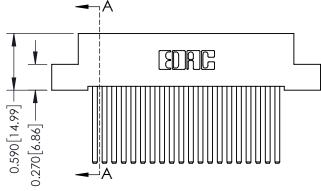

THIS IS A C.A.D. GENERATED DRAWING DO NOT MAKE MANUAL REVISIONS TO MASTER. ISSUE NUMBER

ORIGINAL

1

| 342 / 392 Series Card Edge Connector<br>Contact Bend Detail |                                                                                                                                                                                                 | ACAD REFERENCE NO. 342 ENG MASTER |             |                  |        |  |
|-------------------------------------------------------------|-------------------------------------------------------------------------------------------------------------------------------------------------------------------------------------------------|-----------------------------------|-------------|------------------|--------|--|
|                                                             |                                                                                                                                                                                                 | DRAWN:                            | J.LEE       | DATE: OCT. 06/09 |        |  |
|                                                             |                                                                                                                                                                                                 | CHECKED:                          |             | DATE:            |        |  |
| TORONTO, ONTARIO                                            | THESE DRAWINGS AND SPECIFICATIONS ARE THE PROPERTY OF EDAC INC.,AND SHALL NOT BE REPRODUCED,OR COPIED OR USED AS THE BASIS FOR THE MANUFACTURE OR SALE OF APPARATUS WITHOUT WRITTEN PERMISSION. | SCALE:                            | NTS         | SHEET :          | 2 OF 3 |  |
|                                                             |                                                                                                                                                                                                 | DRAWING                           | NUMBER      |                  | ISSUE  |  |
| YOUR CONNECTION TO QUALITY & SERVICE                        |                                                                                                                                                                                                 | 3                                 | 42 Assembly |                  | 1      |  |