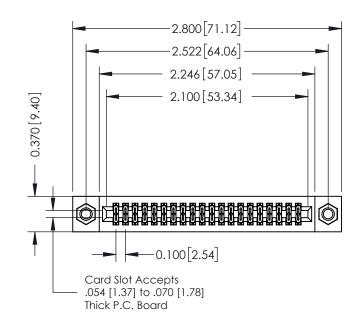

## **See Accompanying Pages for:**

- **Contact Bend Details**
- **Mounting Options**

| 342 / 392 Card Edge Connector<br>Part Number: 392-040-544-207 |                                                                                                        | ACAD REFERENCE NO. 342 ENG MASTER |             |         |           |  |
|---------------------------------------------------------------|--------------------------------------------------------------------------------------------------------|-----------------------------------|-------------|---------|-----------|--|
|                                                               |                                                                                                        | DRAWN:                            | J.LEE       | DATE: O | CT. 06/09 |  |
|                                                               |                                                                                                        | CHECKED:                          |             | DATE:   |           |  |
| EDAC INC                                                      | THESE DRAWINGS AND SPECIFICATIONS                                                                      | SCALE:                            | NTS         | SHEET   | 1 OF 3    |  |
| TORONTO, ONTARIO                                              | ARE THE PROPERTY OF EDAC INC.,AND<br>SHALL NOT BE REPRODUCED,OR COPIED<br>OR USED AS THE BASIS FOR THE | DRAWING                           | NUMBER      |         | ISSUE     |  |
| YOUR CONNECTION TO QUALITY & SERVICE                          | MANUFACTURE OR SALE OF APPARATUS                                                                       | 3                                 | 42 Assembly |         | 1         |  |