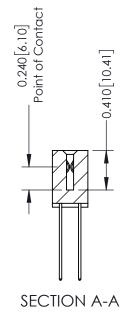

Mounting Option 07-M3-0.5 Metric Threaded Inserts

**Contact Detail** 

CUITACL DETAIL

THIS IS A C.A.D. GENERATED DRAWING

544-Wire Wrap .050x.025(1.27x0.64) - Tail LG=.760(19.30)

DO NOT MAKE MANUAL REVISIONS TO MASTER. .100 [2.54] Contact Spacing x .200 [5.08] Row Spacing

THIS IS A C.A.D. GENERATED DRAWING DO NOT MAKE MANUAL REVISIONS TO MASTER. ISSUE NUMBER

ORIGINAL

1

| 342 / 392 Series Card Edge Connector<br>Contact Bend Detail |                                                                                                                                                                                                 | ACAD REFERENCE NO. 342 ENG MASTER |             |                  |        |  |
|-------------------------------------------------------------|-------------------------------------------------------------------------------------------------------------------------------------------------------------------------------------------------|-----------------------------------|-------------|------------------|--------|--|
|                                                             |                                                                                                                                                                                                 | DRAWN:                            | J.LEE       | DATE: OCT. 06/09 |        |  |
|                                                             |                                                                                                                                                                                                 | CHECKED:                          |             | DATE:            |        |  |
| TORONTO, ONTARIO                                            | THESE DRAWINGS AND SPECIFICATIONS ARE THE PROPERTY OF EDAC INC.,AND SHALL NOT BE REPRODUCED,OR COPIED OR USED AS THE BASIS FOR THE MANUFACTURE OR SALE OF APPARATUS WITHOUT WRITTEN PERMISSION. | SCALE:                            | NTS         | SHEET :          | 2 OF 3 |  |
|                                                             |                                                                                                                                                                                                 | DRAWING                           | NUMBER      |                  | ISSUE  |  |
| YOUR CONNECTION TO QUALITY & SERVICE                        |                                                                                                                                                                                                 | 3                                 | 42 Assembly |                  | 1      |  |