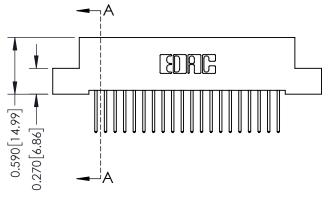

## **Mounting Option**

07-M3-0.5 Metric Threaded Inserts

## **Contact Detail**

523-P.C. Tail .025 Sq.(0.64 Sq.) - Tail LG=.400(10.16) .100 [2.54] Contact Spacing x .200 [5.08] Row Spacing





## 0.240 [6.10] Point of Contact 0.410[10.41] SECTION A-A

## **See Accompanying Pages for:**

- **Contact Bend Details**
- **Mounting Options**

| 342 / 392 Card Edge Connector |
|-------------------------------|
| Part Number: 392-040-523-207  |

YOUR CONNECTION TO QUALITY & SERVICE

342 ENG MASTER DATE: OCT. 06/09 J.LEE NTS SHEET 1 OF 3

342 Assembly

THIS IS A C.A.D. GENERATED DRAWING DO NOT MAKE MANUAL REVISIONS TO MASTER. ISSUE NUMBER

ORIGINAL

1



| 342 / 392 Series Card Edge Connector<br>Contact Bend Detail |                                                                                                                                     | ACAD REFERENCE NO. 342 ENG MASTER |             |          |          |
|-------------------------------------------------------------|----