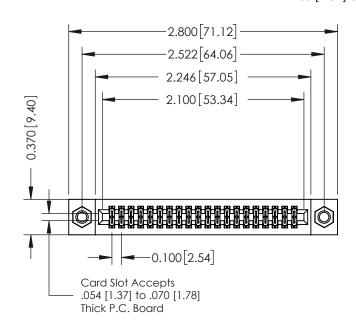

## **See Accompanying Pages for:**

- **Contact Bend Details**
- **Mounting Options**

| 342 / 392 Card Edge Connector |
|-------------------------------|
| Part Number: 392-040-523-207  |

YOUR CONNECTION TO QUALITY & SERVICE