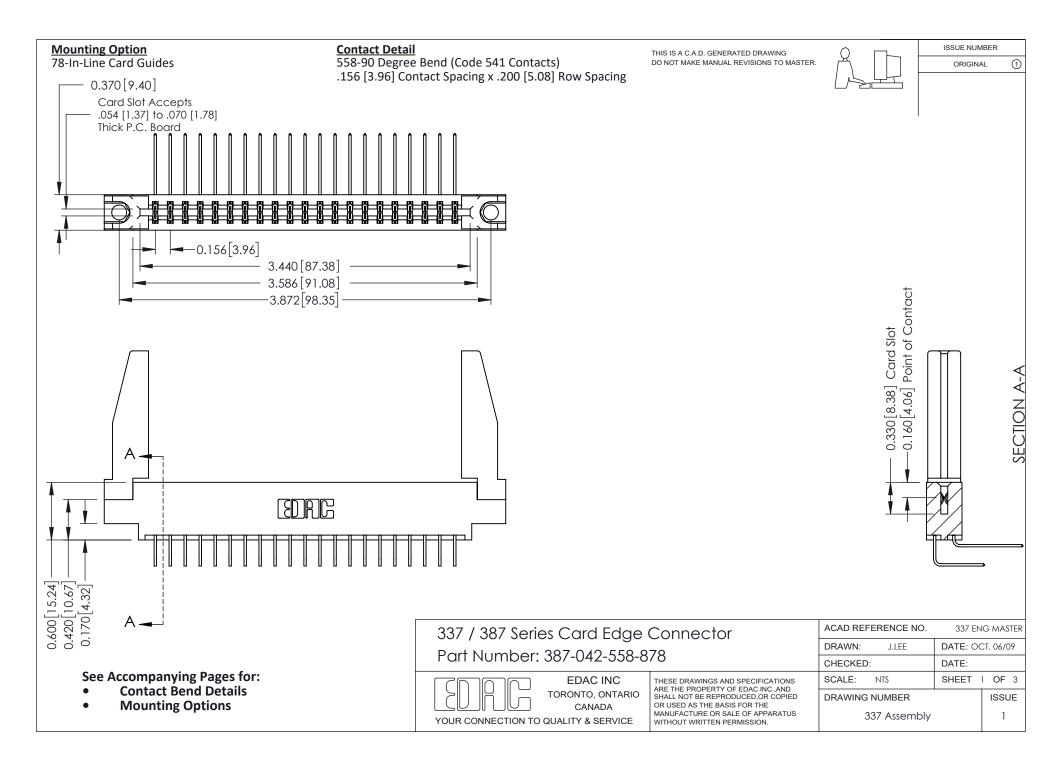

ISSUE NUMBER

ORIGINAL

1

| 337 / 387 Series Card Edge Connector<br>Contact Bend Detail           |                                                                                                                                                                                                  | ACAD REFERENCE NO. 337 E |                  | G MASTER      |
|-----------------------------------------------------------------------|--------------------------------------------------------------------------------------------------------------------------------------------------------------------------------------------------|--------------------------|------------------|---------------|
|                                                                       |                                                                                                                                                                                                  | DRAWN: J.LEE             | DATE: OCT. 06/09 |               |
|                                                                       |                                                                                                                                                                                                  | CHECKED:                 | CKED: DATE:      |               |
| EDAC INC TORONTO, ONTARIO CANADA YOUR CONNECTION TO QUALITY & SERVICE | THESE DRAWINGS AND SPECIFICATIONS ARE THE PROPERTY OF EDAC INC.,AND SHALL NOT BE REPRODUCED, OR COPIED OR USED AS THE BASIS FOR THE MANUFACTURE OR SALE OF APPARATUS WITHOUT WRITTEN PERMISSION. | SCALE: NTS               | SHEET            | 2 <b>OF</b> 3 |
|                                                                       |                                                                                                                                                                                                  | DRAWING NUMBER           |                  | ISSUE         |
|                                                                       |                                                                                                                                                                                                  | 337 Assembly             |                  | 1             |