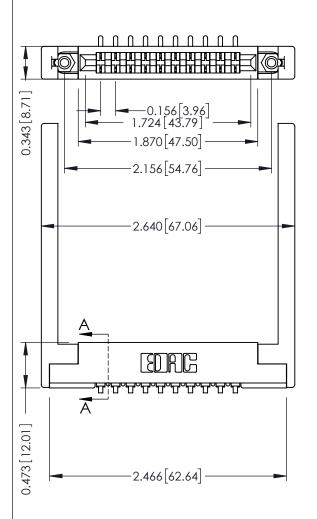

Mounting Option
.344 (8.74) Offset Card Guides

**Contact Detail** 

90 Degree Bend (Code 521 Contacts)

.156 [3.96] Contact Spacing x .200 [5.08] Row Spacing

THIS IS A C.A.D. GENERATED DRAWING DO NOT MAKE MANUAL REVISIONS TO MAS