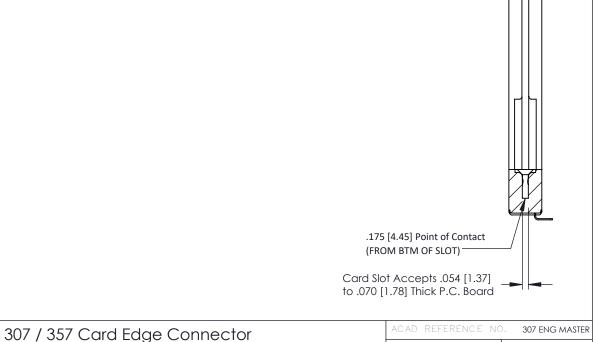

Mounting Option
.344 (8.74) Offset Card Guides

**Contact Detail** 

90 Degree Bend (Code 521 Contacts)

.156 [3.96] Contact Spacing x .200 [5.08] Row Spacing

THIS IS A C.A.D. GENERATED DRAWING DO NOT MAKE MANUAL REVISIONS TO MAS