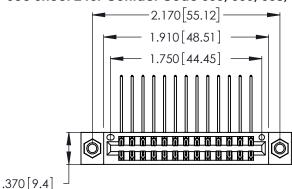

Contact Dimensions:
559-90 Degree Bend (Code 541 Contacts)
See Sheet 2 for Contact Code 555, 556, 558, 559, 560 Dimensions

- INSULATOR MATERIAL: THERMOPLASTIC POLYESTER, UL 94V-0 CONTACT MATERIAL; COPPER, NICKEL, TIN ALLOY CA-725
- CONTACT PLATING: GOLD ON THE MATING AREA, TIN-LEAD ON THE CONTACT TAILS, NICKEL UNDERPLATE

THIS IS A C.A.D. GENERATED DRAWING DO NOT MAKE MANUAL REVISIONS TO MASTER.

| 346/396 SERIES CARD EDGE CONNECTOR |
|------------------------------------|
| PART NUMBER: 346-026-559-207       |

**EDAC INC** TORONTO, ONTARIO CANADA