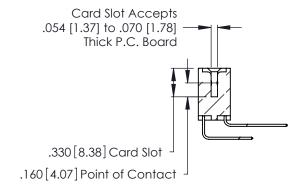

Contact Dimensions:
559-90 Degree Bend (Code 541 Contacts)
See Sheet 2 for Contact Code 555, 556, 558, 559, 560 Dimensions

- INSULATOR MATERIAL: THERMOPLASTIC POLYESTER, UL 94V-0 CONTACT MATERIAL; COPPER, NICKEL, TIN ALLOY CA-725
- CONTACT PLATING: GOLD ON THE MATING AREA, TIN-LEAD ON THE CONTACT TAILS, NICKEL UNDERPLATE

**Contact Code 560** 

INSULATOR MATERIAL: THERMOPLASTIC POLYESTER, UL 94V-0 CONTACT MATERIAL; COPPER, NICKEL, TIN ALLOY CA-725 CONTACT PLATING: GOLD ON THE MATING AREA, TIN-LEAD

ON THE CONTACT TAILS, NICKEL UNDERPLATE