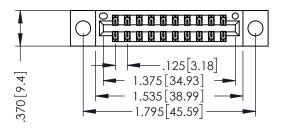

346/396 SERIES CARD EDGE CONNECTOR PART NUMBER: 346-020-526-804

YOUR CONNECTION TO QUALITY & SERVICE

**EDAC INC** TORONTO, ONTARIO CANADA

THESE DRAWINGS AND SPECIFICATIONS ARE THE PROPERTY OF EDAC INC., AND SHALL NOT BE REPRODUCED,OR COPIED OR USED AS THE BASIS FOR THE MANUFACTURE OR SALE OF APPARATUS WITHOUT WRITTEN PERMISSION.

THIS IS A C.A.D. GENERATED DRAWING DO NOT MAKE MANUAL REVISIONS TO MASTER.

ISSUE NUMBER

ORIGINAL

1

INSULATOR MATERIAL: THERMOPLASTIC POLYESTER, UL 94V-0 CONTACT MATERIAL; COPPER, NICKEL, TIN ALLOY CA-725 CONTACT PLATING: GOLD ON THE MATING AREA, TIN-LEAD ON THE CONTACT TAILS, NICKEL UNDERPLATE