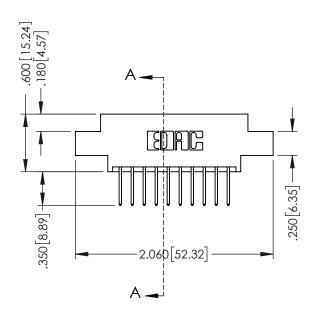

## 346/396 SERIES CARD EDGE CONNECTOR CONTACT CODE 555,556,558,559,560 DIMENSIONS

YOUR CONNECTION TO QUALITY & SERVICE

**EDAC INC** TORONTO, ONTARIO CANADA

THESE DRAWINGS AND SPECIFICATIONS ARE THE PROPERTY OF EDAC INC.,AND SHALL NOT BE REPRODUCED, OR COPIED OR USED AS THE BASIS FOR THE MANUFACTURE OR SALE OF APPARATUS WITHOUT WRITTEN PERMISSION.

## **Contact Code 555**

## **Contact Code 556**

INSULATOR MATERIAL: THERMOPLASTIC POLYESTER, UL 94V-0 CONTACT MATERIAL; COPPER, NICKEL, TIN ALLOY CA-725 CONTACT PLATING: GOLD ON THE MATING AREA, TIN-LEAD

ON THE CONTACT TAILS, NICKEL UNDERPLATE