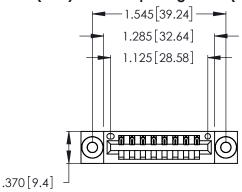

Contact Dimensions: 521-P.C. Tail .025 Sq. (0.64 Sq.) - Tail LG. =.150 (3.81) .125 (3.18) Contact Spacing x .250 (6.35) Row Spacing

- INSULATOR MATERIAL: THERMOPLASTIC POLYESTER, UL 94V-0 CONTACT MATERIAL; COPPER, NICKEL, TIN\_ALLOY CA-725
- CONTACT PLATING: GOLD ON THE MATING AREA, TIN-LEAD ON THE CONTACT TAILS, NICKEL UNDERPLATE

THIS IS A C.A.D. GENERATED DRAWING DO NOT MAKE MANUAL REVISIONS TO MASTER.

ISSUE NUMBER ORIGINAL 1

346/396 SERIES CARD EDGE CONNECTOR PART NUMBER: 346-008-521-603

**EDAC INC** TORONTO, ONTARIO CANADA

THESE DRAWINGS AND SPECIFICATIONS ARE THE PROPERTY OF EDAC INC.,AND SHALL NOT BE REPRODUCED, OR COPIED OR USED AS THE BASIS FOR THE MANUFACTURE OR SALE OF APPARATUS WITHOUT WRITTEN PERMISSION.

| ACAD REFERENCE NO. | 346-ENG-MASTER   |
|--------------------|------------------|
| DRAWN: J.LEE       | DATE: APR. 22/09 |
| CHECKED:           | DATE:            |
| SCALE: N.T.S       | SHEET 1 OF 2     |
| DRAWING NUMBER     | ISSUE            |
| 346-ENG-MASTER     | 1                |
|                    |                  |