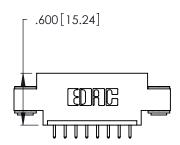

THIS IS A C.A.D. GENERATED DRAWING DO NOT MAKE MANUAL REVISIONS TO MASTER.

ISSUE NUMBER ORIGINAL 1

346/396 SERIES CARD EDGE CONNECTOR PART NUMBER: 346-008-521-603

**EDAC INC** TORONTO, ONTARIO CANADA

THESE DRAWINGS AND SPECIFICATIONS ARE THE PROPERTY OF EDAC INC.,AND SHALL NOT BE REPRODUCED, OR COPIED OR USED AS THE BASIS FOR THE MANUFACTURE OR SALE OF APPARATUS WITHOUT WRITTEN PERMISSION.

| ACAD REFERENCE NO. | 346-ENG-MASTER   |
|--------------------|------------------|
| DRAWN: J.LEE       | DATE: APR. 22/09 |
| CHECKED:           | DATE:            |
| SCALE: N.T.S       | SHEET 1 OF 2     |
| DRAWING NUMBER     | ISSUE            |
| 346-ENG-MASTER     | 1                |
|                    |                  |