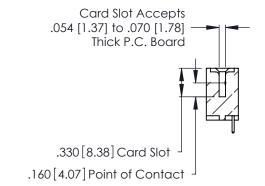

THIS IS A C.A.D. GENERATED DRAWING DO NOT MAKE MANUAL REVISIONS TO MASTER.

ISSUE NUMBER

ORIGINAL

1

**Contact Code 555** 

Contact Code 556

**Contact Code 558** 

**Contact Code 559** 

Contact Code 560

INSULATOR MATERIAL: THERMOPLASTIC POLYESTER, UL 94V-0 CONTACT MATERIAL; COPPER, NICKEL, TIN ALLOY CA-725 CONTACT PLATING: GOLD ON THE MATING AREA, TIN-LEAD

ON THE CONTACT TAILS, NICKEL UNDERPLATE

346/396 SERIES CARD EDGE CONNECTOR CONTACT CODE 555,556,558,559,560 DIMENSIONS

YOUR CONNECTION TO QUALITY & SERVICE

**EDAC INC** TORONTO, ONTARIO CANADA

THESE DRAWINGS AND SPECIFICATIONS ARE THE PROPERTY OF EDAC INC.,AND SHALL NOT BE REPRODUCED, OR COPIED OR USED AS THE BASIS FOR THE MANUFACTURE OR SALE OF APPARATUS WITHOUT WRITTEN PERMISSION.

|   | ACAD REFERENCE NO. | 346-ENG-MASTER   |
|---|--------------------|------------------|
|   | DRAWN: J.LEE       | DATE: APR. 22/09 |
| ) | CHECKED:           | DATE:            |
|   | SCALE: 1:1         | SHEET 2 OF 2     |
|   | DRAWING NUMBER     | ISSUE            |
|   | 346-ENG-MASTER     | 1                |