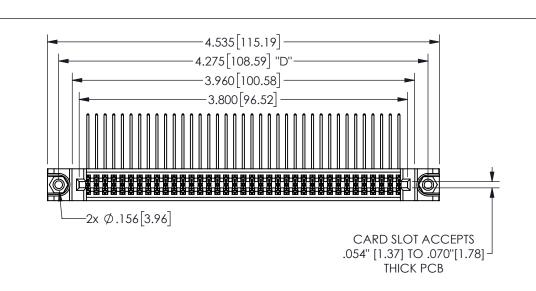

## SECTION A-A

<u>Contact Dimensions:</u>
558-90 Degree Bend (Code 541 Contacts)
See Sheet 2 for Contact Code 555, 556, 558, 559, 560 **Dimensions** 

345/395 SERIES CARD EDGE CONNECTOR PART NUMBER: 345-074-558-288

YOUR CONNECTION TO QUALITY & SERVICE

**EDAC INC** TORONTO, ONTARIO CANADA

THESE DRAWINGS AND SPECIFICATIONS ARE THE PROPERTY OF EDAC INC.,AND SHALL NOT BE REPRODUCED, OR COPIED OR USED AS THE BASIS FOR THE MANUFACTURE OR SALE OF APPARATUS WITHOUT WRITTEN PERMISSION.