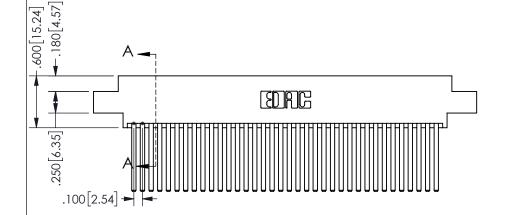

SECTION A\_A

ISSUE NUMBER ORIGINAL

1

**Contact Code 558** 

Contact Code 559

**Contact Code 560** 

INSULATOR MATERIAL: THERMOPLASTIC POLYESTER, UL 94V-0 DAP MATERIAL AVAILABLE UPON REQUEST

CONTACT MATERIAL; COPPER ALLOY

CONTACT PLATING: GOLD ON THE MATING AREA, TIN PLATING ON THE CONTACT TAILS, NICKEL UNDERPLATE