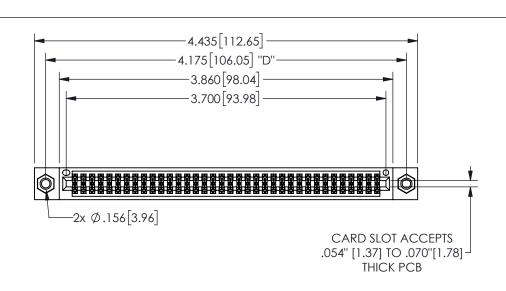

THIS IS A C.A.D. GENERATED DRAWING DO NOT MAKE MANUAL REVISIONS TO MASTER.

1

.160 4.06 .330[8.38] POINT OF CARD SLOT CONTACT .370 9.4

<u>Contact Dimensions:</u> 544-Wire Wrap .050x.025(1.27x0.64) - Tail LG=.750(19.05)

.100 (2.54) Contact Spacing x .200 (5.08) Row Spacing

345/395 SERIES CARD EDGE CONNECTOR PART NUMBER: 345-072-544-807

YOUR CONNECTION TO QUALITY & SERVICE

**EDAC INC** TORONTO, ONTARIO CANADA

THESE DRAWINGS AND SPECIFICATIONS ARE THE PROPERTY OF EDAC INC.,AND SHALL NOT BE REPRODUCED,OR COPIED OR USED AS THE BASIS FOR THE MANUFACTURE OR SALE OF APPARATUS WITHOUT WRITTEN PERMISSION.