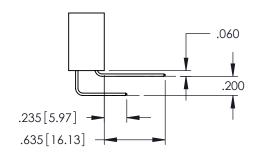

345/395 SERIES CARD EDGE CONNECTOR CONTACT CODE 555,556,558,559,560 DIMENSIONS

YOUR CONNECTION TO QUALITY & SERVICE

|   | ACAD REFERENCE NO. 345-ENG-MASTER |                  |  |  |  |  |  |
|---|-----------------------------------|------------------|--|--|--|--|--|
|   | DRAWN: R.STA.MONICA               | DATE:MAY.16/2017 |  |  |  |  |  |
|   | CHECKED:                          | DATE:            |  |  |  |  |  |
|   | SCALE: 1:1                        | SHEET 2 OF 2     |  |  |  |  |  |
| D | DRAWING NUMBER                    | ISSUE            |  |  |  |  |  |