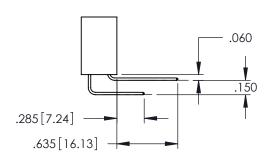

345/395 SERIES CARD EDGE CONNECTOR CONTACT CODE 555,556,558,559,560 DIMENSIONS

YOUR CONNECTION TO QUALITY & SERVICE

|   | ACAD REFERENCE NO. 345-ENG-MASTER |                  |  |  |  |  |  |
|---|-----------------------------------|------------------|--|--|--|--|--|
|   | DRAWN: R.STA.MONICA               | DATE:MAY.16/2017 |  |  |  |  |  |
|   | CHECKED:                          | DATE:            |  |  |  |  |  |
|   | SCALE: 1:1                        | SHEET 2 OF 2     |  |  |  |  |  |
| D | DRAWING NUMBER                    | ISSUE            |  |  |  |  |  |