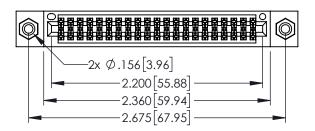

345/395 SERIES CARD EDGE CONNECTOR CONTACT CODE 555,556,558,559,560 DIMENSIONS

YOUR CONNECTION TO QUALITY & SERVICE

|   | ACAD REFERENCE NO. 345-ENG-MASTER |                  |  |  |  |  |  |
|---|-----------------------------------|------------------|--|--|--|--|--|
|   | DRAWN: R.STA.MONICA               | DATE:MAY.16/2017 |  |  |  |  |  |
|   | CHECKED:                          | DATE:            |  |  |  |  |  |
|   | SCALE: 1:1                        | SHEET 2 OF 2     |  |  |  |  |  |
| D | DRAWING NUMBER                    | ISSUE            |  |  |  |  |  |