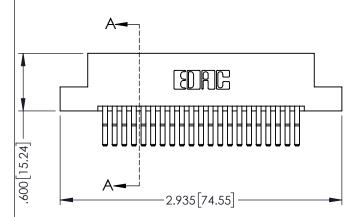

345/395 SERIES CARD EDGE CONNECTOR CONTACT CODE 555,556,558,559,560 DIMENSIONS

YOUR CONNECTION TO QUALITY & SERVICE

|   | ACAD REFERENCE NO. 345-ENG-MASTER |                  |  |  |  |  |  |
|---|-----------------------------------|------------------|--|--|--|--|--|
|   | DRAWN: R.STA.MONICA               | DATE:MAY.16/2017 |  |  |  |  |  |
|   | CHECKED:                          | DATE:            |  |  |  |  |  |
|   | SCALE: 1:1                        | SHEET 2 OF 2     |  |  |  |  |  |
| D | DRAWING NUMBER                    | ISSUE            |  |  |  |  |  |