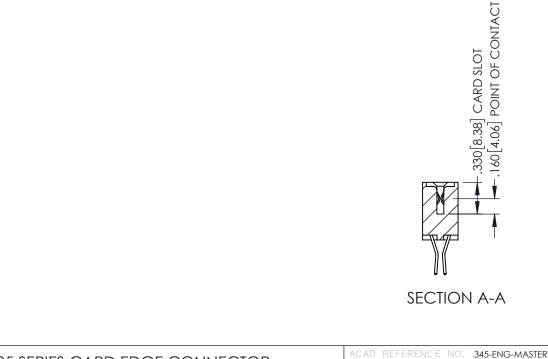

345/395 SERIES CARD EDGE CONNECTOR CONTACT CODE 555,556,558,559,560 DIMENSIONS

YOUR CONNECTION TO QUALITY & SERVICE

|   | ACAD REFERENCE NO. 345-ENG-MASTER |                  |  |  |  |  |  |
|---|-----------------------------------|------------------|--|--|--|--|--|
|   | DRAWN: R.STA.MONICA               | DATE:MAY.16/2017 |  |  |  |  |  |
|   | CHECKED:                          | DATE:            |  |  |  |  |  |
|   | SCALE: 1:1                        | SHEET 2 OF 2     |  |  |  |  |  |
| D | DRAWING NUMBER                    | ISSUE            |  |  |  |  |  |