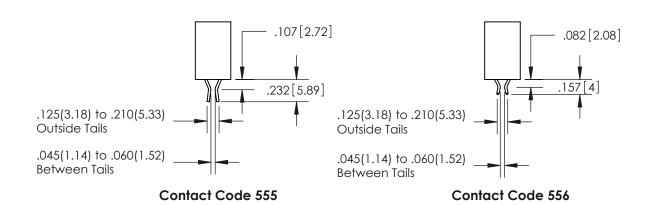

YOUR CONNECTION TO QUALITY & SERVICE

345-ENG-MASTER

MANUFACTURE OR SALE OF APPARATUS

WITHOUT WRITTEN PERMISSION.

ISSUE NUMBER ORIGINAL

1

**Contact Code 558** 

Contact Code 559