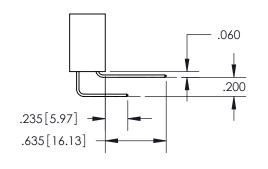

**Contact Code 560** 

- INSULATOR MATERIAL: THERMOPLASTIC POLYESTER, UL 94V-0
- DAP MATERIAL AVAILABLE UPON REQUEST
- CONTACT MATERIAL; COPPER ALLOY

CONTACT PLATING: GOLD ON THE MATING AREA, TIN PLATING ON THE CONTACT TAILS, NICKEL UNDERPLATE

\*FOR ALL OTHER SPECIFICATIONS REFER TO SHEET 3\*