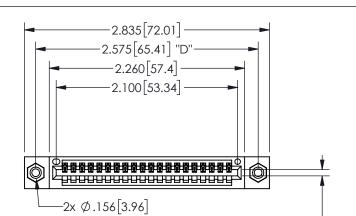

THIS IS A C.A.D. GENERATED DRAWING DO NOT MAKE MANUAL REVISIONS TO MASTER.

ISSUE NUMBER

ORIGINAL

1

CARD SLOT ACCEPTS .054" [1.37] TO .070"[1.78] <sup>\(\)</sup> THICK PCB

> .160 4.06 .330[8.38] POINT OF CARD SLOT CONTACT .370 9.4

-.350[8.89] .600[15.24] .100[2.54]

<u>Contact Dimensions:</u>
523-P.C. Tail .025 Sq.(0.64 Sq.) - Tail LG=.390(9.91)
.100 (2.54) Contact Spacing x .200 (5.08) Row Spacing

PART NUMBER: 345-020-523-108

**EDAC INC** TORONTO, ONTARIO CANADA

345/395 SERIES CARD EDGE CONNECTOR

YOUR CONNECTION TO QUALITY & SERVICE

THESE DRAWINGS AND SPECIFICATIONS ARE THE PROPERTY OF EDAC INC.,AND SHALL NOT BE REPRODUCED, OR COPIED OR USED AS THE BASIS FOR THE MANUFACTURE OR SALE OF APPARATUS WITHOUT WRITTEN PERMISSION.

|  | JLCIION A-A         |            |        |  |  |
|--|---------------------|------------|--------|--|--|
|  | ACAD REFERENCE NO.  | 345-ENG-M  | ASTER  |  |  |
|  | DRAWN: R.STA.MONICA | DATE:MAY.1 | 5/2017 |  |  |
|  | CHECKED:            | DATE:      |        |  |  |
|  | SCALE: NTS          | SHEET 1 (  | OF 2   |  |  |
|  | DRAWING NUMBER      | IS         | SUE    |  |  |
|  | 345-ENG-MASTER      |            | 1      |  |  |