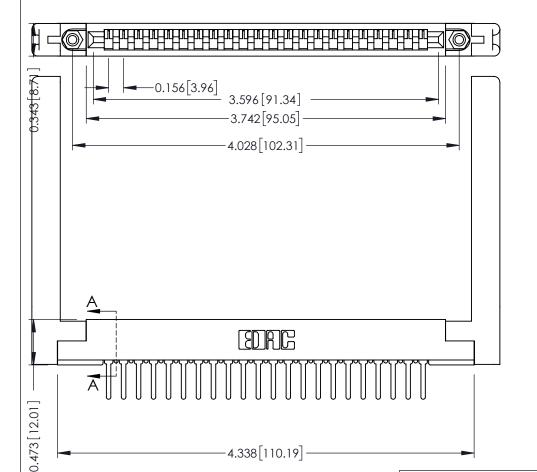

ORIGINAL

-4.338 [110.19]

SECTION A-A

**See Accompanying Pages for:** 

- **Contact Bend Details**
- **Mounting Options**

307 / 357 Card Edge Connector Part Number: 307-022-427-178

**EDAC INC** TORONTO, ONTARIO CANADA