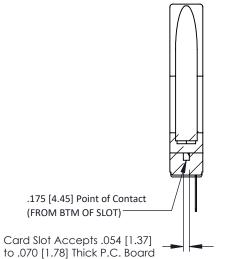

ORIGINAL

-4.338 [110.19]

SECTION A-A

**See Accompanying Pages for:** 

- **Contact Bend Details**
- **Mounting Options**

307 / 357 Card Edge Connector Part Number: 307-022-427-178

**EDAC INC** TORONTO, ONTARIO CANADA