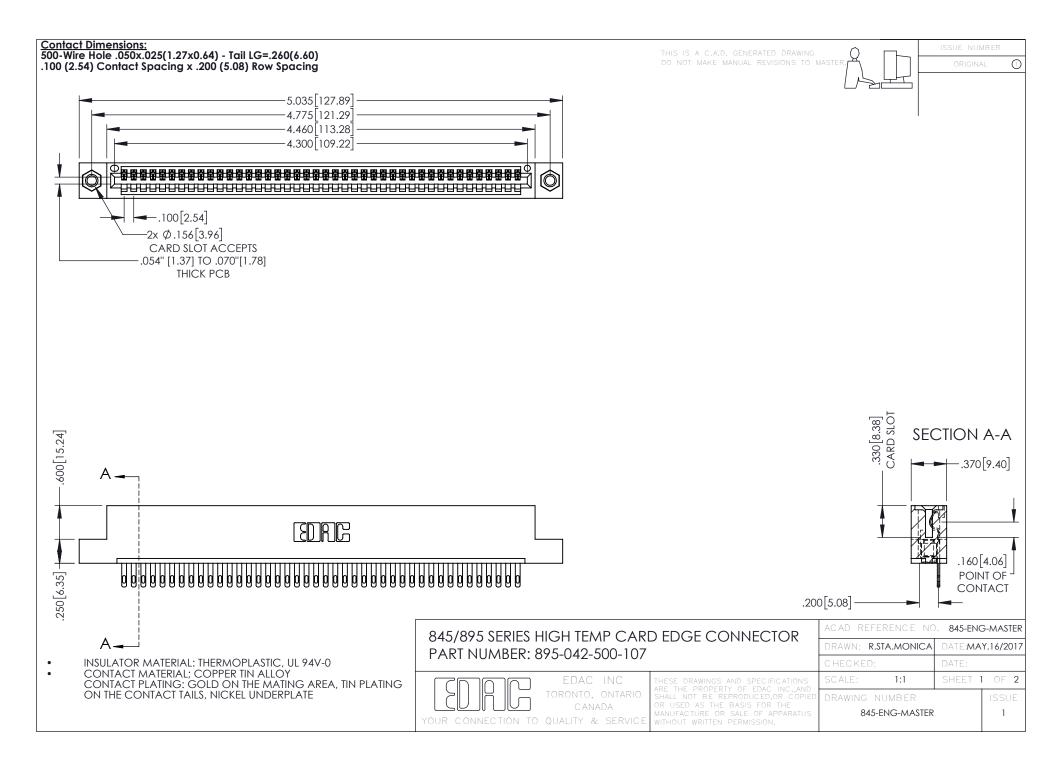

- INSULATOR MATERIAL: THERMOPLASTIC POLYESTER, UL 94V-0 DAP MATERIAL AVAILABLE UPON REQUEST
- CONTACT MATERIAL; COPPER ALLOY

**Contact Code 558** 

CONTACT PLATING: GOLD ON THE MATING AREA, TIN PLATING ON THE CONTACT TAILS, NICKEL UNDERPLATE

## 845/895 SERIES HIGH TEMP CARD EDGE CONNECTOR CONTACT CODE 555,556,558,559,560 DIMENSIONS

YOUR CONNECTION TO QUALITY & SERVICE

Contact Code 559

|   | ACAD REFERENCE NO   | . 845-ENG-MASTER |
|---|---------------------|------------------|
|   | DRAWN: R.STA.MONICA | DATE:MAY.16/2017 |
|   | CHECKED:            | DATE:            |
|   | SCALE: 1:1          | SHEET 2 OF 2     |
| D | DRAWING NUMBER      | ISSUE            |

Contact Code 560

845-ENG-MASTER