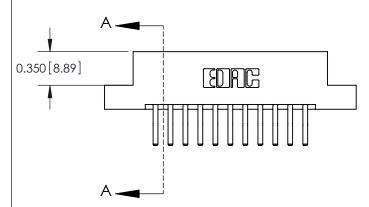

## **Contact Detail**

560-Extender Board Bend (Code 523 Contacts)

.156 [3.96] Contact Spacing x .200 [5.08] Row Spacing

**See Accompanying Pages for: Contact Bend Details** 

THIS IS A C.A.D. GENERATED DRAWING DO NOT MAKE MANUAL REVISIONS TO MASTER.