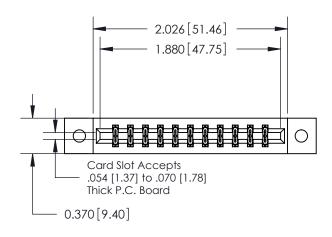

**Mounting Option** 

02-.128 (3.25) Dia. Mounting Holes

## **Contact Detail**

560-Extender Board Bend (Code 523 Contacts)

.156 [3.96] Contact Spacing x .200 [5.08] Row Spacing





**See Accompanying Pages for: Contact Bend Details** 

THIS IS A C.A.D. GENERATED DRAWING DO NOT MAKE MANUAL REVISIONS TO MASTER.



ISSUE NUMBER ORIGINAL

|                               | 0.330 [8.38]<br>Card Slot |
|-------------------------------|---------------------------|
| .160 [4.06] Point of Contact— |                           |
|                               |                           |
|                               |                           |
|                               | SECTION A-A               |

837/887 Series High Temp Card Edge Connector Part Number: 887-022-560-202



**EDAC INC** TORONTO, ONTARIO CANADA

THESE DRAWINGS AND SPECIFICATIONS ARE THE PROPERTY OF EDAC INC.,AND SHALL NOT BE REPRODUCED, OR COPIED OR USED AS THE BASIS FOR THE MANUFACTURE OR SALE