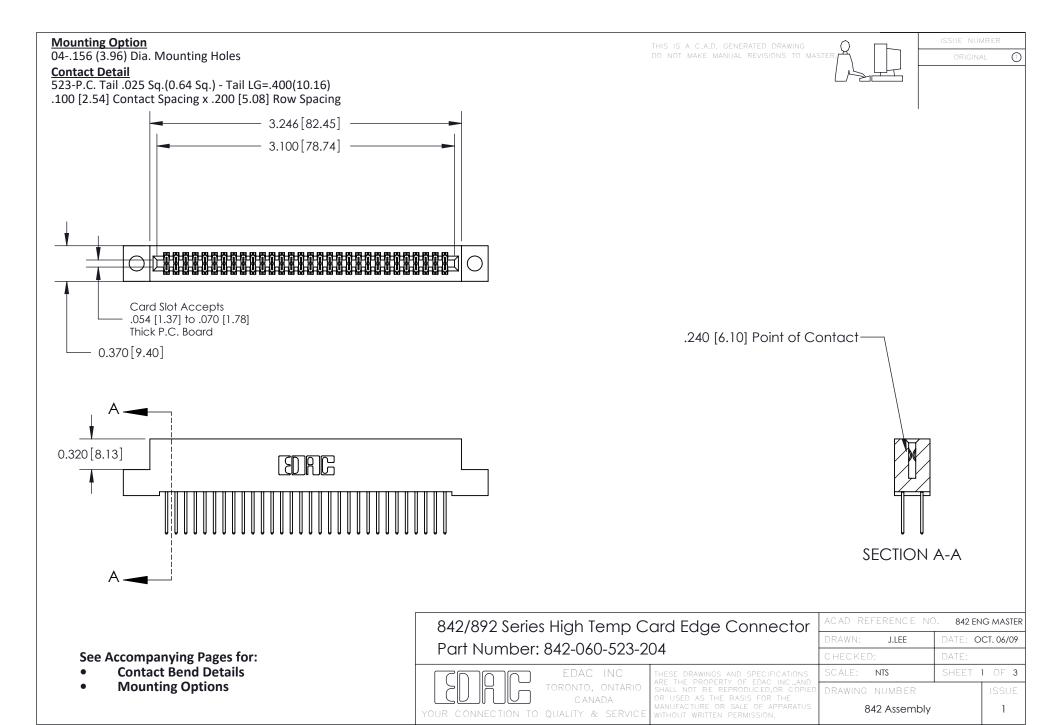

THIS IS A C.A.D. GENERATED DRAWING DO NOT MAKE MANUAL REVISIONS TO MASTER

ORIGINAL (1)



| 842/892 Series High Temp Card Edge Connector<br>Contact Bend Detail |                                                                                                 | ACAD REFERENCE NO. 842 ENG MASTER |             |                  |        |
|---------------------------------------------------------------------|-------------------------------------------------------------------------------------------------|-----------------------------------|-------------|------------------|--------|
|                                                                     |                                                                                                 | DRAWN:                            | J.LEE