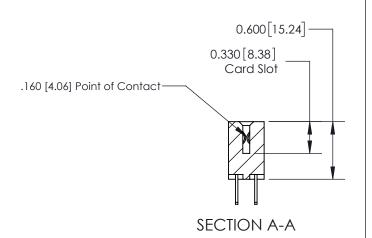

**Mounting Option** 

12-.128 (3.25) Dia. Side Mounting Holes

**Contact Detail** 

500-Wire Hole .050x.025(1.27x0.64) - Tail LG=.260(6.60)

.156 [3.96] Contact Spacing x .200 [5.08] Row Spacing

THIS IS A C.A.D. GENERATED DRAWING DO NOT MAKE MANUAL REVISIONS TO MASTER.