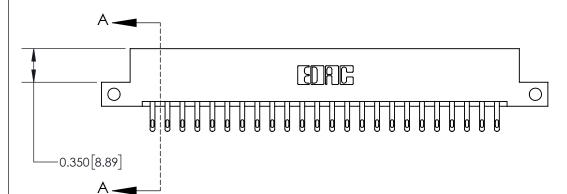

ISSUE NUMBER

ORIGINAL

**See Accompanying Page for:** 

**Contact Bend Details** 

837/887 Series High Temp Card Edge Connector Part Number: 837-048-500-212

**EDAC INC** TORONTO, ONTARIO CANADA

THESE DRAWINGS AND SPECIFICATIONS ARE THE PROPERTY OF EDAC INC.,AND SHALL NOT BE REPRODUCED, OR COPIED OR USED AS THE BASIS FOR THE MANUFACTURE OR SALE OF APPARATUS WITHOUT WRITTEN PERMISSION.

ISSUE NUMBER

ORIGINAL

1

| 837/887 Series High Temp Card Edge Connector<br>Contact Bend Detail |                                                                       | ACAD REFERENCE NO. | 837 ENG MASTER   |       |
|---------------------------------------------------------------------|-----------------------------------------------------------------------|--------------------|------------------|-------|
|                                                                     |                                                                       | DRAWN: J.LEE       | DATE: OCT. 06/09 |       |
|                                                                     |                                                                       | CHECKED:           | DATE:            |       |
| EDAC INC THESE DRAWINGS AND SPECIFICATIONS                          | SCALE: NTS                                                            | SHEET              | 2 <b>OF</b> 2    |       |
| TORONTO, ONTARIO                                                    | CANADA  OR USED AS THE BASIS FOR THE MANUFACTURE OR SALE OF APPARATUS | DRAWING NUMBER     | •                | ISSUE |
| YOUR CONNECTION TO QUALITY & SERVICE                                |                                                                       | 837 Assembly       |                  | 1     |