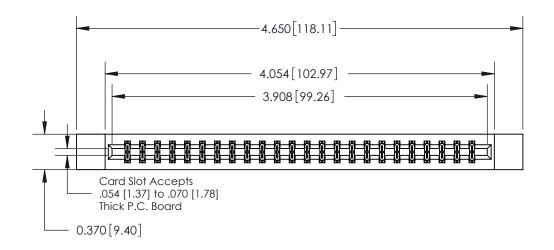

**Mounting Option** 

12-.128 (3.25) Dia. Side Mounting Holes

**Contact Detail** 

500-Wire Hole .050x.025(1.27x0.64) - Tail LG=.260(6.60)

.156 [3.96] Contact Spacing x .200 [5.08] Row Spacing

THIS IS A C.A.D. GENERATED DRAWING DO NOT MAKE MANUAL REVISIONS TO MASTER.