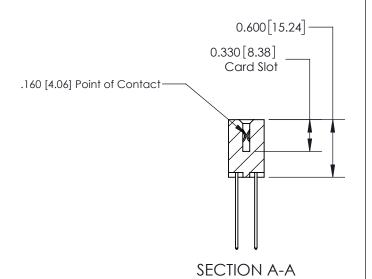

## **Contact Detail**

544-Wire Wrap .050x.025(1.27x0.64) - Tail LG=.750(19.05)

.156 [3.96] Contact Spacing x .200 [5.08] Row Spacing

THIS IS A C.A.D. GENERATED DRAWING DO NOT MAKE MANUAL REVISIONS TO MASTER.