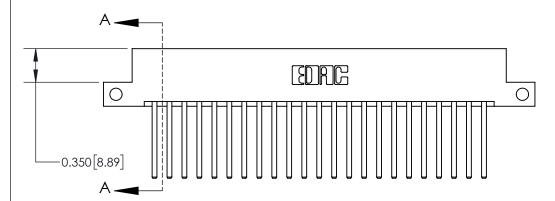

**Mounting Option** 

12-.128 (3.25) Dia. Side Mounting Holes

## **Contact Detail**

544-Wire Wrap .050x.025(1.27x0.64) - Tail LG=.750(19.05)

.156 [3.96] Contact Spacing x .200 [5.08] Row Spacing





THIS IS A C.A.D. GENERATED DRAWING DO NOT MAKE MANUAL REVISIONS TO MASTER.



ISSUE NUMBER

ORIGINAL



**See Accompanying Page for:** 

Contact Bend Details

837/887 Series High Temp Card Edge Connector Part Number: 837-046-544-212



EDAC INC TORONTO, ONTARIO CANADA

YOUR CONNECTION TO QUALITY & SERVICE

THESE DRAWINGS AND SPECIFICATIONS ARE THE PROPERTY OF EDAC INC., AND SHALL NOT BE REPRODUCED, OR COPIED OR USED AS THE BASIS FOR THE MANUFACTURE OR SALE OF APPARATUS WITHOUT WRITTEN PERMISSION.

| ACAD REFERENCE NO. | 837 ENG MASTER   |  |  |
|--------------------|------------------|--|--|
| DRAWN: J.LEE       | DATE: OCT. 06/09 |  |  |
| CHECKED:           | DATE:            |  |  |
| SCALE: NTS         | SHEET 1 OF 2     |  |  |
| DRAWING NUMBER     | ISSUE            |  |  |
| 837 A