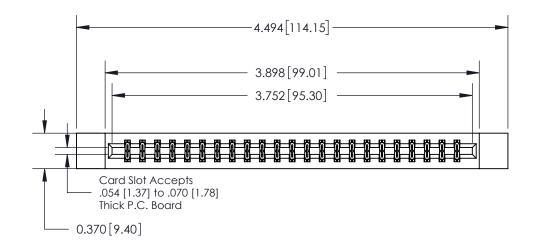

**Mounting Option** 

12-.128 (3.25) Dia. Side Mounting Holes

## **Contact Detail**

544-Wire Wrap .050x.025(1.27x0.64) - Tail LG=.750(19.05)

.156 [3.96] Contact Spacing x .200 [5.08] Row Spacing

THIS IS A C.A.D. GENERATED DRAWING DO NOT MAKE MANUAL REVISIONS TO MASTER.