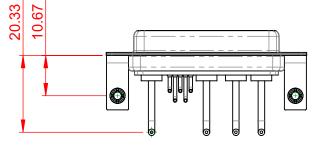

**INSULATOR RESISTANCE:** DIELECTRIC WITHSTANDING VOLTAGE:

.XX ±0.13

.XXX ±0.05

Т

1000V AC rms

|                                      | COMBINATION D-SUB                                                                                                                                                                                              |                          | SW REFERENCE NO.: 630 COMBO ASSEMBLY |       |  |  |
|--------------------------------------|----------------------------------------------------------------------------------------------------------------------------------------------------------------------------------------------------------------|--------------------------|--------------------------------------|-------|--|--|
| COMBINATION                          |                                                                                                                                                                                                                |                          | DATE: JAN. 01/2019                   |       |  |  |
|                                      |                                                                                                                                                                                                                |                          | DATE:                                |       |  |  |
| EDAC INC                             | THESE DRAWINGS AND SPECIFICATIONS<br>ARE THE PROPERTY OF EDAC INC.,AND<br>SHALL NOT BE REPRODUCED,OR COPIED<br>OR USED AS THE BASIS FOR THE<br>MANUFACTURE OR SALE OF APPARATUS<br>WITHOUT WRITTEN PERMISSION. | SCALE: (IN C.A.D. 1:1)   | SHEET 1 OF                           | 2     |  |  |
| TORONTO, ONTARIO<br>CANADA           |                                                                                                                                                                                                                | DRAWING NUMBER: 630-9W4- | -650-1NB                             | ISSUE |  |  |
| YOUR CONNECTION TO QUALITY & SERVICE |                                                                                                                                                                                                                | PART NUMBER: 630-9W4-    | -650-1NB                             | 1     |  |  |