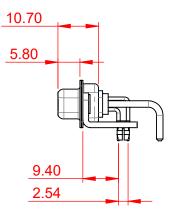

**INSULATOR RESISTANCE:** DIELECTRIC WITHSTANDING VOLTAGE:

.XX ±0.13

.XXX ±0.05

Т

1000V AC rms

|                                      | COMBINATION D-SUB                                                                                                                                                                                              |                          | SW REFERENCE NO.: 630 COMBO ASSEMBLY |       |  |  |
|--------------------------------------|----------------------------------------------------------------------------------------------------------------------------------------------------------------------------------------------------------------|--------------------------|--------------------------------------|-------|--|--|
| COMBINATION                          |                                                                                                                                                                                                                |                          | DATE: JAN. 01/2019                   |       |  |  |
|                                      |                                                                                                                                                                                                                |                          | DATE:                                |       |  |  |
| EDAC INC                             | THESE DRAWINGS AND SPECIFICATIONS<br>ARE THE PROPERTY OF EDAC INC.,AND<br>SHALL NOT BE REPRODUCED,OR COPIED<br>OR USED AS THE BASIS FOR THE<br>MANUFACTURE OR SALE OF APPARATUS<br>WITHOUT WRITTEN PERMISSION. | SCALE: (IN C.A.D. 1:1)   | SHEET 1 OF                           | 2     |  |  |
| TORONTO, ONTARIO<br>CANADA           |                                                                                                                                                                                                                | DRAWING NUMBER: 630-9W4- | -650-1NB                             | ISSUE |  |  |
| YOUR CONNECTION TO QUALITY & SERVICE |                                                                                                                                                                                                                | PART NUMBER: 630-9W4-    | -650-1NB                             | 1     |  |  |