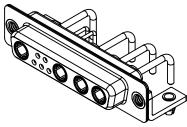

**INSULATOR RESISTANCE:** DIELECTRIC WITHSTANDING VOLTAGE:

.XX ±0.13

.XXX ±0.05

Т

1000V AC rms

|                                      | COMBINATION D-SUB                                                                                                                                                                                              |                          | SW REFERENCE NO.: 630 COMBO ASSEMBLY |       |  |  |
|--------------------------------------|----------------------------------------------------------------------------------------------------------------------------------------------------------------------------------------------------------------|--------------------------|--------------------------------------|-------|--|--|
| COMBINATION                          |                                                                                                                                                                                                                |                          | DATE: JAN. 01/2019                   |       |  |  |
|                                      |                                                                                                                                                                                                                |                          | DATE:                                |       |  |  |
| EDAC INC                             | THESE DRAWINGS AND SPECIFICATIONS<br>ARE THE PROPERTY OF EDAC INC.,AND<br>SHALL NOT BE REPRODUCED,OR COPIED<br>OR USED AS THE BASIS FOR THE<br>MANUFACTURE OR SALE OF APPARATUS<br>WITHOUT WRITTEN PERMISSION. | SCALE: (IN C.A.D. 1:1)   | SHEET 1 OF                           | 2     |  |  |
| TORONTO, ONTARIO<br>CANADA           |                                                                                                                                                                                                                | DRAWING NUMBER: 630-9W4- | -650-1NB                             | ISSUE |  |  |
| YOUR CONNECTION TO QUALITY & SERVICE |                                                                                                                                                                                                                | PART NUMBER: 630-9W4-    | -650-1NB                             | 1     |  |  |