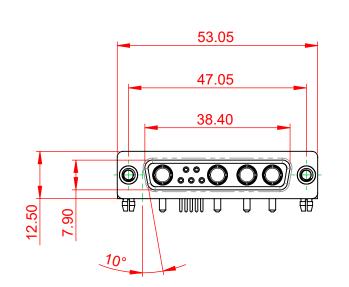

**INSULATOR RESISTANCE:** DIELECTRIC WITHSTANDING VOLTAGE:

.XX ±0.13

.XXX ±0.05

Т

1000V AC rms

|                                      | COMBINATION D-SUB                                                                                                                                                                                              |                          | SW REFERENCE NO.: 630 COMBO ASSEMBLY |       |  |  |
|--------------------------------------|----------------------------------------------------------------------------------------------------------------------------------------------------------------------------------------------------------------|--------------------------|--------------------------------------|-------|--|--|
| COMBINATION                          |                                                                                                                                                                                                                |                          | DATE: JAN. 01/2019                   |       |  |  |
|                                      |                                                                                                                                                                                                                |                          | DATE:                                |       |  |  |
| EDAC INC                             | THESE DRAWINGS AND SPECIFICATIONS<br>ARE THE PROPERTY OF EDAC INC.,AND<br>SHALL NOT BE REPRODUCED,OR COPIED<br>OR USED AS THE BASIS FOR THE<br>MANUFACTURE OR SALE OF APPARATUS<br>WITHOUT WRITTEN PERMISSION. | SCALE: (IN C.A.D. 1:1)   | SHEET 1 OF                           | 2     |  |  |
| TORONTO, ONTARIO<br>CANADA           |                                                                                                                                                                                                                | DRAWING NUMBER: 630-9W4- | -650-1NB                             | ISSUE |  |  |
| YOUR CONNECTION TO QUALITY & SERVICE |                                                                                                                                                                                                                | PART NUMBER: 630-9W4-    | -650-1NB                             | 1     |  |  |