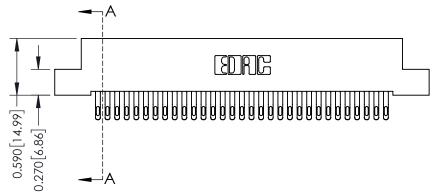

## **See Accompanying Pages for:**

- **Contact Bend Details**
- **Mounting Options**

342 / 392 Card Edge Connector Part Number: 392-062-555-208

YOUR CONNECTION TO QUALITY & SERVICE

CANADA

342 ENG MASTER J.LEE DATE: OCT. 06/09 SHEET 1 OF 3

342 Assembly

THIS IS A C.A.D. GENERATED DRAWING DO NOT MAKE MANUAL REVISIONS TO MASTER. ISSUE NUMBER

ORIGINAL

1

| 342 / 392 Series Card Edge Connector<br>Contact Bend Detail |                                                                                                                                                                                                  | ACAD REFERENCE NO. 342 ENG MASTER |             |                  |        |
|-------------------------------------------------------------|--------------------------------------------------------------------------------------------------------------------------------------------------------------------------------------------------|-----------------------------------|-------------|------------------|--------|
|                                                             |                                                                                                                                                                                                  | DRAWN:                            | J.LEE       | DATE: OCT. 06/09 |        |
|                                                             |                                                                                                                                                                                                  | CHECKED:                          |             | DATE:            |        |
| TORONTO, ONTARIO                                            | THESE DRAWINGS AND SPECIFICATIONS ARE THE PROPERTY OF EDAC INC. AND SHALL NOT BE REPRODUCED, OR COPIED OR USED AS THE BASIS FOR THE MANUFACTURE OR SALE OF APPARATUS WITHOUT WRITTEN PERMISSION. | SCALE:                            | NTS         | SHEET :          | 2 OF 3 |
|                                                             |                                                                                                                                                                                                  | DRAWING                           | NUMBER      |                  | ISSUE  |
| YOUR CONNECTION TO QUALITY & SERVICE                        |                                                                                                                                                                                                  | 3                                 | 42 Assembly |                  | 1      |