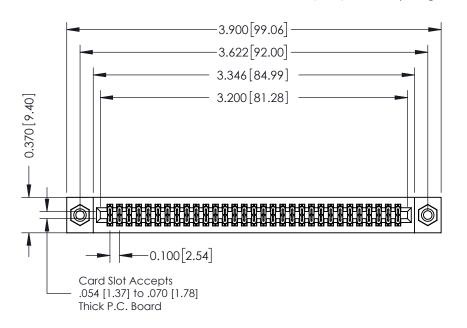

## **See Accompanying Pages for:**

- **Contact Bend Details**
- **Mounting Options**

342 / 392 Card Edge Connector Part Number: 392-062-555-208

YOUR CONNECTION TO QUALITY & SERVICE

CANADA

342 ENG MASTER J.LEE DATE: OCT. 06/09 SHEET 1 OF 3

342 Assembly

THIS IS A C.A.D. GENERATED DRAWING DO NOT MAKE MANUAL REVISIONS TO MASTER. ISSUE NUMBER

ORIGINAL

1

| 342 / 392 Series Card Edge Connector<br>Contact Bend Detail |                                                                                                                                                                                                  | ACAD REFERENCE NO. 342 ENG MASTER |             |                  |        |
|-------------------------------------------------------------|--------------------------------------------------------------------------------------------------------------------------------------------------------------------------------------------------|-----------------------------------|-------------|------------------|--------|
|                                                             |                                                                                                                                                                                                  | DRAWN:                            | J.LEE       | DATE: OCT. 06/09 |        |
|                                                             |                                                                                                                                                                                                  | CHECKED:                          |             | DATE:            |        |
| TORONTO, ONTARIO                                            | THESE DRAWINGS AND SPECIFICATIONS ARE THE PROPERTY OF EDAC INC. AND SHALL NOT BE REPRODUCED, OR COPIED OR USED AS THE BASIS FOR THE MANUFACTURE OR SALE OF APPARATUS WITHOUT WRITTEN PERMISSION. | SCALE:                            | NTS         | SHEET :          | 2 OF 3 |
|                                                             |                                                                                                                                                                                                  | DRAWING                           | NUMBER      |                  | ISSUE  |
| YOUR CONNECTION TO QUALITY & SERVICE                        |                                                                                                                                                                                                  | 3                                 | 42 Assembly |                  | 1      |