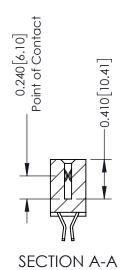

**Mounting Option** 08-#4-40 Unified Threaded Inserts **Contact Detail** 

555-Extender Board Bend (Code 500 Contacts) .100 [2.54] Contact Spacing x .200 [5.08] Row Spacing

## **See Accompanying Pages for:**

- **Contact Bend Details**
- **Mounting Options**

342 / 392 Card Edge Connector Part Number: 392-062-555-208

YOUR CONNECTION TO QUALITY & SERVICE

CANADA

342 ENG MASTER J.LEE DATE: OCT. 06/09 SHEET 1 OF 3