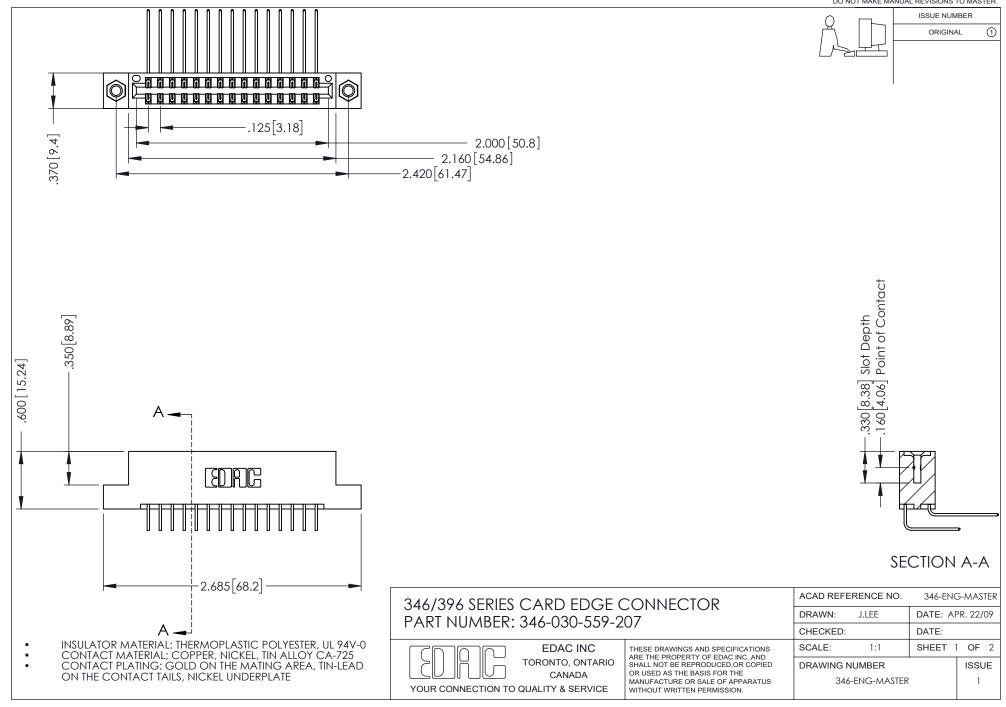

## **Contact Code 556**

INSULATOR MATERIAL: THERMOPLASTIC POLYESTER, UL 94V-0 CONTACT MATERIAL; COPPER, NICKEL, TIN ALLOY CA-725 CONTACT PLATING: GOLD ON THE MATING AREA, TIN-LEAD

ON THE CONTACT TAILS, NICKEL UNDERPLATE

## 346/396 SERIES CARD EDGE CONNECTOR CONTACT CODE 555,556,558,559,560 DIMENSIONS

YOUR CONNECTION TO QUALITY & SERVICE

**EDAC INC** TORONTO, ONTARIO CANADA

THESE DRAWINGS AND SPECIFICATIONS ARE THE PROPERTY OF EDAC INC.,AND SHALL NOT BE REPRODUCED, OR COPIED OR USED AS THE BASIS FOR THE MANUFACTURE OR SALE OF APPARATUS WITHOUT WRITTEN PERMISSION.