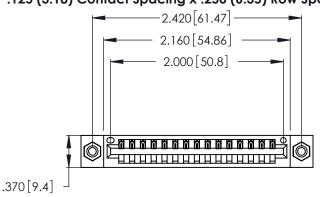

<u>Contact Dimensions:</u>
541-Wire Wrap .025 Sq. (0.64 Sq.) - Tail LG. =.750 (19.05)
.125 (3.18) Contact Spacing x .250 (6.35) Row Spacing

- INSULATOR MATERIAL: THERMOPLASTIC POLYESTER, UL 94V-0 CONTACT MATERIAL; COPPER, NICKEL, TIN ALLOY CA-725
- CONTACT PLATING: GOLD ON THE MATING AREA, TIN-LEAD ON THE CONTACT TAILS, NICKEL UNDERPLATE

346/396 SERIES CARD EDGE CONNECTOR PART NUMBER: 346-015-541-608

**EDAC INC** TORONTO, ONTARIO CANADA

THESE DRAWINGS AND SPECIFICATIONS ARE THE PROPERTY OF EDAC INC.,AND SHALL NOT BE REPRODUCED, OR COPIED OR USED AS THE BASIS FOR THE MANUFACTURE OR SALE OF APPARATUS WITHOUT WRITTEN PERMISSION.