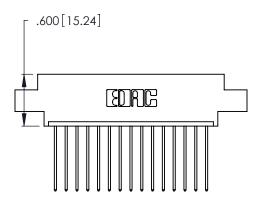

THIS IS A C.A.D. GENERATED DRAWING DO NOT MAKE MANUAL REVISIONS TO MASTER.

1

| Card Slot Accepts .054 [1.37] to .070 [1.78] —— Thick P.C. Board | - |
|------------------------------------------------------------------|---|
| .330 [8.38] Card Slot160 [4.07] Point of Contact                 |   |

346/396 SERIES CARD EDGE CONNECTOR PART NUMBER: 346-015-541-608

**EDAC INC** TORONTO, ONTARIO CANADA

THESE DRAWINGS AND SPECIFICATIONS ARE THE PROPERTY OF EDAC INC.,AND SHALL NOT BE REPRODUCED, OR COPIED OR USED AS THE BASIS FOR THE MANUFACTURE OR SALE OF APPARATUS WITHOUT WRITTEN PERMISSION.