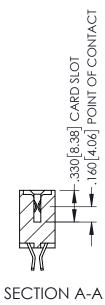

**Contact Code 558** 

Contact Code 559

**Contact Code 560** 

- INSULATOR MATERIAL: THERMOPLASTIC POLYESTER, UL 94V-0 DAP MATERIAL AVAILABLE UPON REQUEST

CONTACT MATERIAL; COPPER ALLOY CONTACT PLATING: GOLD ON THE MATING AREA, TIN PLATING ON THE CONTACT TAILS, NICKEL UNDERPLATE