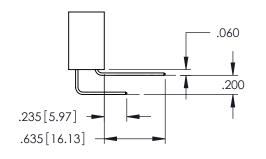

Contact Dimensions: 555-Extender Board Bend (Code 500 Contacts) See Sheet 2 for Contact Code 555, 556, 558, 559, 560 Dimensions

THIS IS A C.A.D. GENERATED DRAWING DO NOT MAKE MANUAL REVISIONS TO MASTI

R