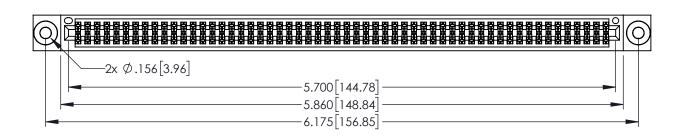

ORIGINAL

1

INSULATOR MATERIAL: THERMOPLASTIC PBT BLACK, UL 94V-0

 CONTACT MATERIAL; COPPER TIN ALLOY
 CONTACT PLATING: GOLD ON THE MATING AREA, TIN PLATING ON THE CONTACT TAILS, NICKEL UNDERPLATE 345/395 SERIES CARD EDGE CONNECTOR PART NUMBER: 345-112-555-503