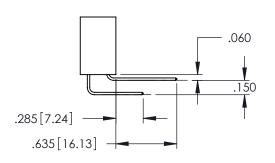

Contact Dimensions: 555-Extender Board Bend (Code 500 Contacts) See Sheet 2 for Contact Code 555, 556, 558, 559, 560 Dimensions

THIS IS A C.A.D. GENERATED DRAWING DO NOT MAKE MANUAL REVISIONS TO MASTI

R