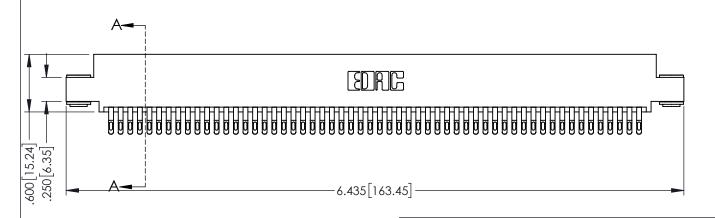

ORIGINAL

1

INSULATOR MATERIAL: THERMOPLASTIC PBT BLACK, UL 94V-0

 CONTACT MATERIAL; COPPER TIN ALLOY
 CONTACT PLATING: GOLD ON THE MATING AREA, TIN PLATING ON THE CONTACT TAILS, NICKEL UNDERPLATE 345/395 SERIES CARD EDGE CONNECTOR PART NUMBER: 345-112-555-503